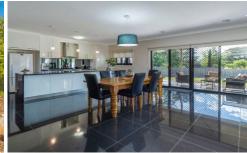

The spacious master suite has an impressive full ensuite and walk-in robe, all three of the enormous additional bedrooms are complete with large BIR's.

Deluxe kitchen complemented by waterfall bench tops, glass splashback, quality Stainless Steel appliances and a magnificent outlook across the stylish living, alfresco area and spacious rear yard.