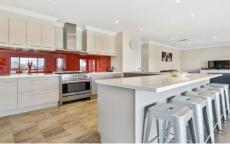

A fantastic kitchen complete with stone benchtops, glass splashback, quality stainless appliances and butler's pantry forms the central hub of the home.

4 🕒 2 📛 2 🖨

**Building Size**: 3 sqm **Land Size**: 2615 sqm