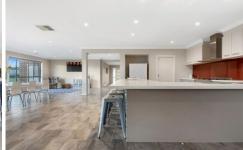

With ducted heating throughout and evaporative cooling to provide year round comfort, you will really appreciate the thought and planning that has gone into this property.

This delightful home showcases a multitude of living options, you will find a spacious open plan living zone, separate theatre room for movie nights and footy games, study/home office, plus a separate games room for the children - so everyone is kept happy.

A fantastic kitchen complete with stone benchtops, glass splashback, quality stainless appliances and butler's pantry forms the central hub of the home.

4 🕒 2 📛 2 🖨

**Building Size**: 3 sqm **Land Size**: 2615 sqm