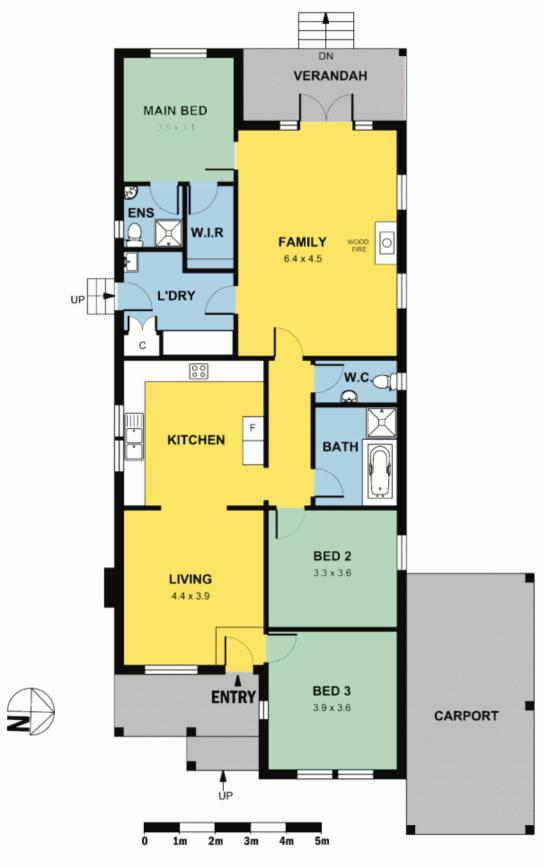

## 255B Station Road NEW GISBORNE VIC

Attractive weatherboard home right in the centre of "old town" New Gisborne. Enjoy the easy walk to schools, recreation reserve, train station and vibrant cafe/restaurant/entertainment complex. Accommodation offers three bedrooms, two generous living rooms, kitchen, ensuite and main bathroom. High ceilings, freshly painted, new carpets and window coverings. Carport and established easy to maintain garden. If an easy lifestyle is what you are seeking - this is perfect.

Property Code: 1817

3 📭 2 🟪 1 🗬

**Building Size**: 17 sqm **Land Size**: 447 sqm

View: https://www.kennedyandhunt.com.au/sal

e/vic/macedon-ranges/new-gisborne/resi

dential/house/5848867

## 255B STATION ROAD, NEW GISBORNE

APPROX. GROSS INTERNAL FLOOR AREA 133 SQ M APPROX. GROSS EXTERNAL FLOOR AREA 45 SQ M