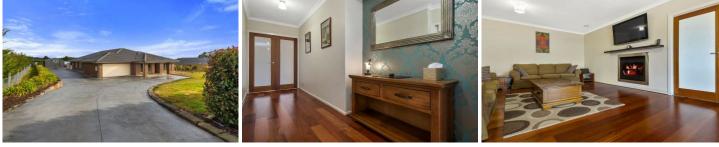

On entry, warm and inviting Merbau flooring carries you past the formal sitting room and master. The massive master bedroom offers a huge ensuite, complete with bath and separate WC, plus BIR and WIR.

Spacious central kitchen, complete with stone benchtops, glass splashback, quality stainless appliances and butler's pantry with dual access.

Three further bedrooms are centered around the leisure / play room and all feature BIR's or WIR.