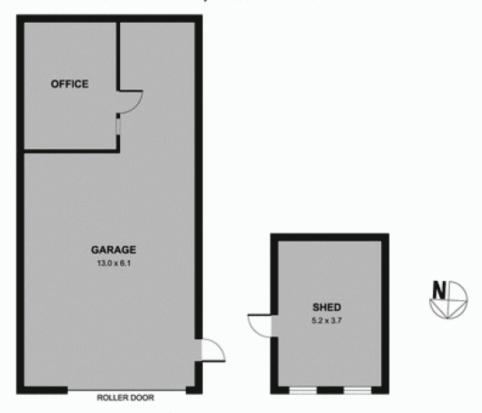

## 94 MAIN ROAD, RIDDELLS CREEK

NOTE: OUTBUILDINGS ARE NOT IN ACTUAL POSITION TO DWELLING

APPROX. GROSS INTERNAL FLOOR AREA 156 SQ M APPROX. GROSS EXTERNAL FLOOR AREA 22 SQ M