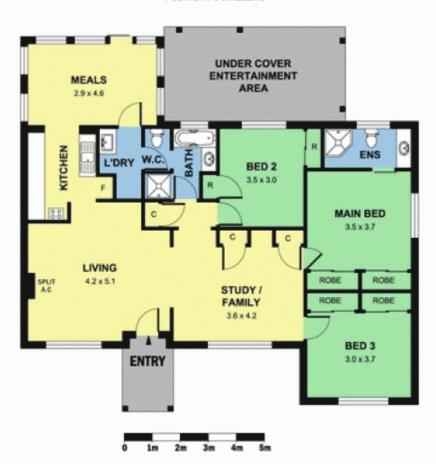

## 94 MAIN ROAD, RIDDELLS CREEK

NOTE: OUTBUILDINGS ARE NOT IN ACTUAL POSITION TO DWELLING

APPROX. GROSS INTERNAL FLOOR AREA 156 SQ M APPROX. GROSS EXTERNAL FLOOR AREA 22 SQ M