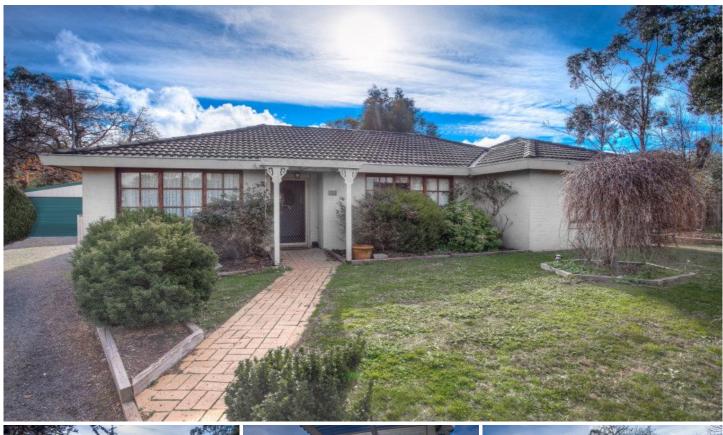

## 94 Main Road RIDDELLS CREEK VIC

Great family home with large secure rear garden and fabulous sheds.

Land Approx. 1100m2.

Sensational position within a village location. Family accommodation offers three bedrooms, two living spaces, kitchen/meals area, ensuite, main bathroom and small laundry. Well appointed and offering great garage/workshop (with partitioned office space within), large utility shedding, undercover outdoor space and large rear garden. This is an ideal opportunity to secure your first home or great for downsizing.

Property Code: 1839

3 🕮 2 🟪 4 🚘

Building Size : 15 sqm Land Size : 1113 sqm

View: https://www.kennedyandhunt.com.au/sal

e/vic/macedon-ranges/riddells-creek/resi

dential/house/5848875