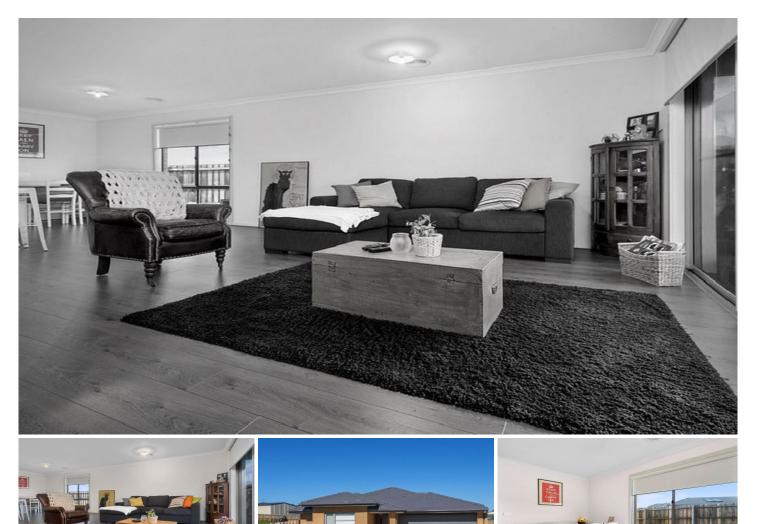

## 47 Coop Drive GISBORNE VIC

Located at the end of a quiet court, this as new home presents a multitude of options.

With fresh neutral styling throughout, this delightful 4 bedroom home ticks all of the boxes.

The clever floorplan has no wasted space, incorporating open plan living plus additional lounge, walk in pantry to kitchen, and great storage throughout. Ensuite and WIR to master, plus WIR / BIR to all other bedrooms.

The decor provides warm timber flooring, quality carpets and tiles, plus stone tops to kitchen.

Large private rear yard, and undercover alfresco providing further living options.

Well located to the township of Gisborne with easy access to all facilities, this well priced property is certainly worth a look.