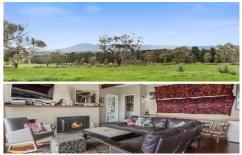

## 16 Dixon Road GISBORNE VIC

This stunning undulating property backs onto the beautiful Gisborne Golf Course and showcases views to the Macedon Ranges and beyond.

Superb opportunity to secure highly sought after acreage - 6 ha (approx. 14 acres) so close to Gisborne. Many neighbouring properties are already making the most of the opportunities on offer.

This property is complete with existing 4 bedroom house in need of some work. Inspection of this property will give you a true feel for the potential, location and views on offer.

An ideal property to pause and breathe in the tranquil country air. Just a few minutes from the schools, shops and township of Gisborne.