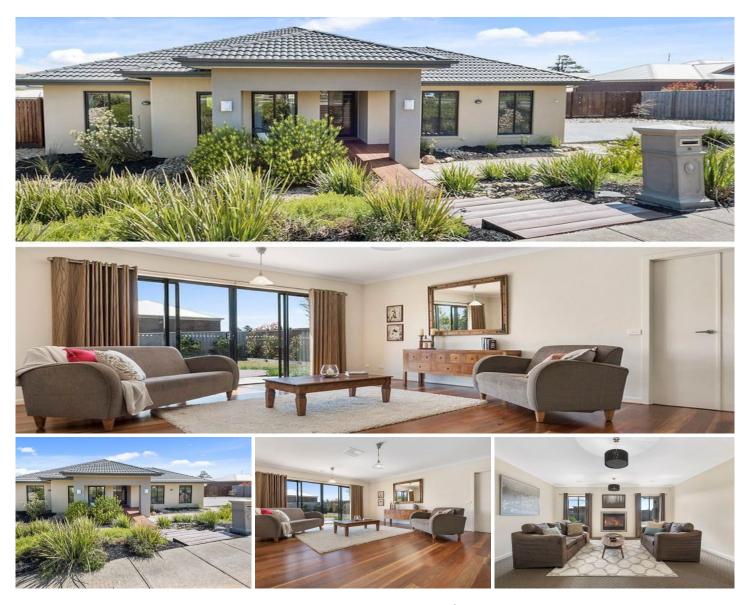

## **16 Mulgutherie Way GISBORNE VIC**

Elegant design coupled with stylish attention to every detail. From the decked portico welcoming you into the generous zoned living spaces, to the luxurious master and retreat. The design and detail in this lovely home shows no stone has been left unturned.

With thoughtful spaces inside and out for the whole family to relax, entertain and enjoy.

The four substantial bedrooms and wonderful entertaining areas are complemented by a luxurious designer kitchen with huge pantry. Living zones include formal sitting with gas log heater, spacious dining and family area, theatre room, plus exceptional outdoor room - complete with dream outdoor kitchen.

Bonus features include ducted heating / cooling, security system, 10,000lt water tank, plus quality fixtures and fittings throughout. The landscaping and finish to the outdoor spaces truly needs to be seen to be appreciated.