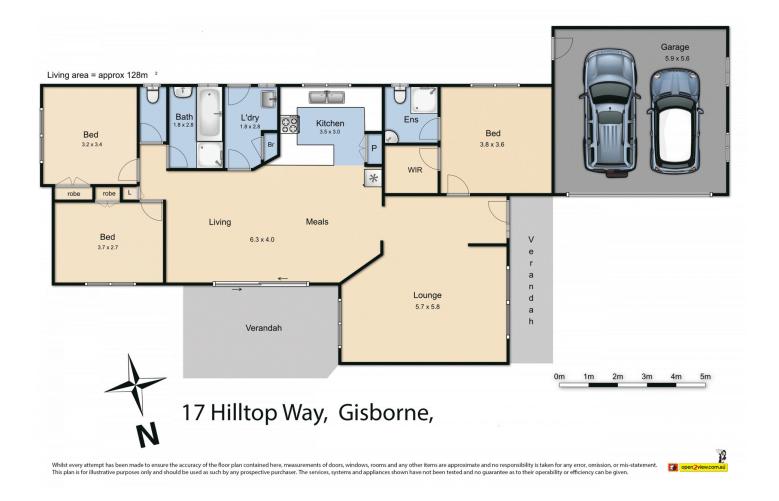

Offering three good sized bedrooms all with built in robes, master with ensuite, well appointed kitchen/dining and fabulous family/rumpus room with split system cooling and gas heating. Central bathroom.

Low maintenance garden on a fantastic 712m2 block. Get in quickly, inspection is a must!!

Property Code: 1605

## 3 🎮 2 🚔 2 🚔

View

Land Size : 712 sqm

: https://www.kennedyandhunt.com.au/sale/vi c/macedon-ranges/gisborne/residential/hou se/5848889