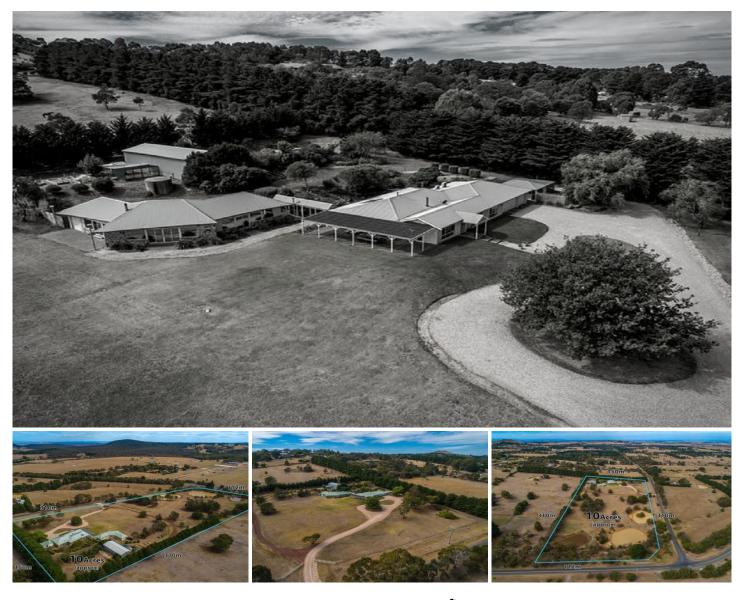

## 322 Millett Road GISBORNE SOUTH VIC

Set well back from the road to make the most of its elevated location - you will want to find time to sit back and drink in the magical views.

This immaculately presented residence will appeal to many buyers. Graced with a spacious 4 bedroom home with wide verandahs, triple garage and multiple living spaces - you will find so much more on offer here. Ideal for families or entrepreneurs seeking something special, something with options on offer; the studio on this property is certain to leave you completely overwhelmed by the possibilities. This is one you simply must see for yourself.

The owners of this property have loved their time here, and done everything to make sure that you will too. The home itself is warm and inviting with a perfect balance of timber and slate features for that wonderful warm country

## 4 🛤 2 🚔 8 🚘

- Land Size : 40468.6 sqm
- View : https:// c/mace
- : https://www.kennedyandhunt.com.au/sale/vi c/macedon-ranges/gisborne-south/residenti al/house/5848896

Jason Kennedy 03 5428 2544