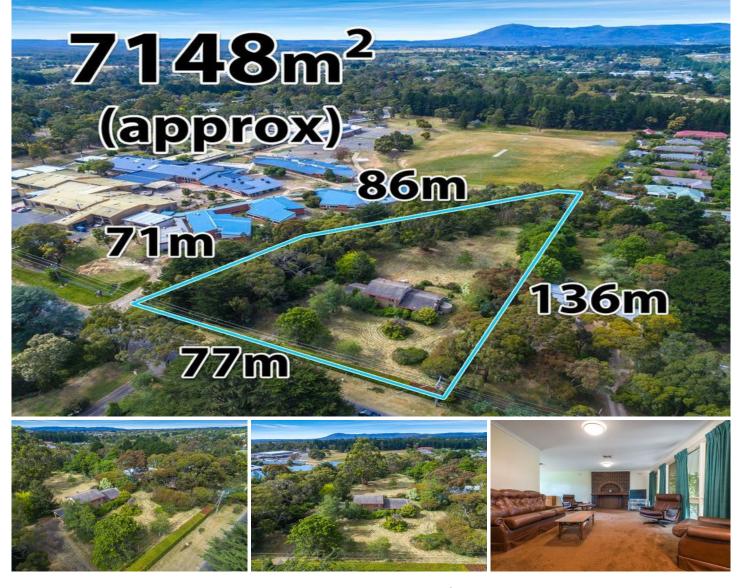

## **188 Willowbank Road GISBORNE VIC**

A highly unique opportunity, set on a private, lightly treed 7,148m2 (approx.) allotment.

Offering exceptional central location, and bordered by your own picturesque meandering creek.

Often sought, rarely found. Level allotments this size provide a plethora of options (STCA).

Additionally, the existing 4 bedroom home provides opportunities to renovate and create your own sanctuary.

Willowbank Road is a popular neighbourhood, surrounded by prestigious homes within close proximity to Gisborne township, cafes, and schools.