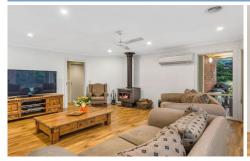

The open plan living area is warmed by Cleanair SCWH and kept comfortable by Daikin split system. The home also enjoys natural gas ducted heating and ceiling fans which ensure good airflow. The lovely wide floorboards provide a warm feel throughout.