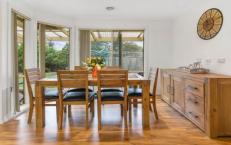

The open plan living area is warmed by Cleanair SCWH and kept comfortable by Daikin split system. The home also enjoys natural gas ducted heating and ceiling fans which ensure good airflow. The lovely wide floorboards provide a warm feel throughout.