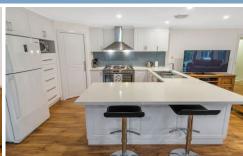

## **8 Carbine Court NEW GISBORNE VIC**

The well designed floorplan flows seamlessly through the formal living area, past the immaculate new kitchen.

The spacious kitchen includes stone tops, glass splashback, soft close drawers throughout, new Westinghouse 900mm Stainless Steel appliances, and a delightful aspect across the indoor and outdoor living areas.