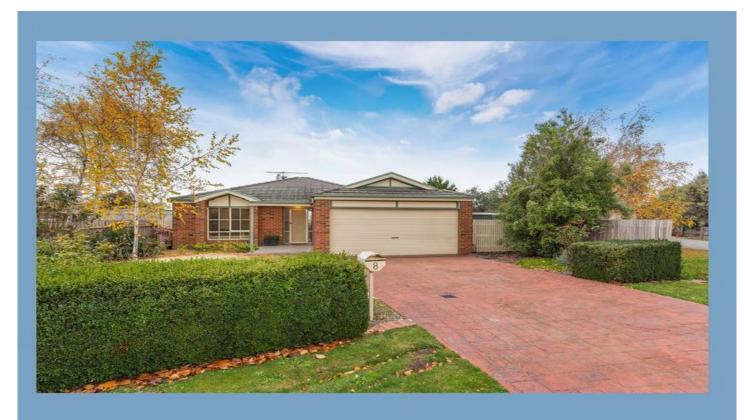

## **8 Carbine Court NEW GISBORNE VIC**

The well designed floorplan flows seamlessly through the formal living area, past the immaculate new kitchen.

The spacious kitchen includes stone tops, glass splashback, soft close drawers throughout, new Westinghouse 900mm Stainless Steel appliances, and a delightful aspect across the indoor and outdoor living areas.