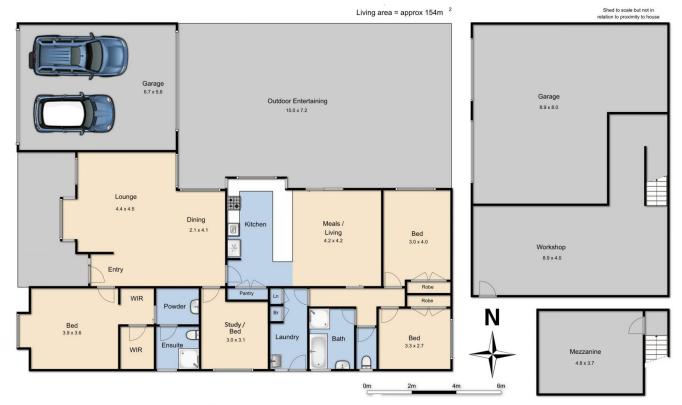

The outside of the property offers highly unique features for an allotment of this size. At the rear of the garage, sits an enormous undercover alfresco area (approx. 15m x 7.2m). Further, the massive shed (approximately 12m x 9m) - complete with a concrete floor and plastered mezzanine, is a sight to behold.

Once inside, the family friendly floor plan flows easily; offering two separate living areas plus master and generous study to the front, with 2 further bedrooms to the rear of the home.

3 📭 2 🖺 4 🖨

**Building Size**: 17 sqm **Land Size**: 952 sqm