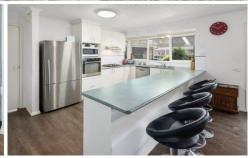

Once inside, the family friendly floor plan flows easily; offering two separate living areas plus master and generous study to the front, with 2 further bedrooms to the rear of the home.

3 📭 2 🖺 4 🖨

**Building Size**: 17 sqm **Land Size**: 952 sqm