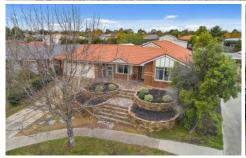

The outside of the property offers highly unique features for an allotment of this size. At the rear of the garage, sits an enormous undercover alfresco area (approx. 15m x 7.2m). Further, the massive shed (approximately 12m x 9m) - complete with a concrete floor and plastered mezzanine, is a sight to behold.