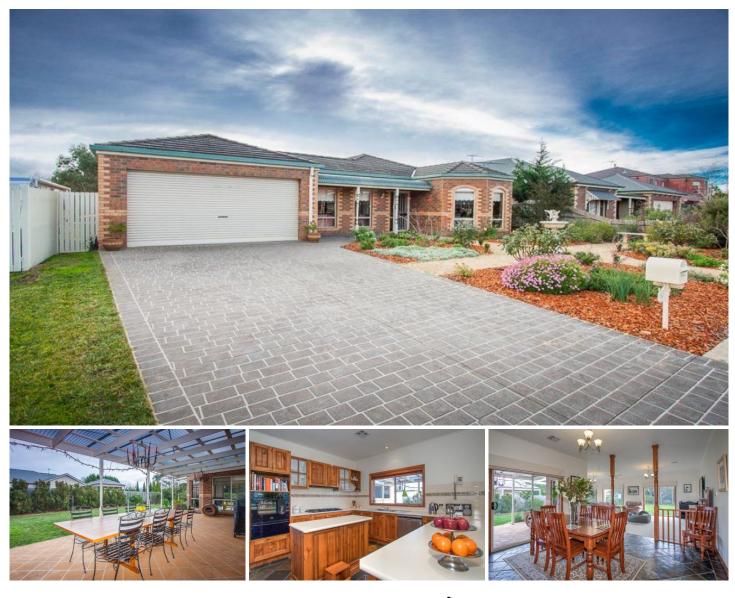

## **15 Dalray Crescent NEW GISBORNE VIC**

Features bright and airy north facing family area overlooking private landscaped gardens and opening to superb pergola/ alfresco area. Other accommodation includes private lounge, well appointed kitchen, 4 bedrooms (full ensuite) and large study. Gas ducted heating/ air conditioning, 2.7m ceilings, water tanks and car access to rear yard. Inspection will not disappoint. Convenient to station and primary schools. Simply move in and put your feet up

## 4 🛤 3 🚔 2 🚘

- Land Size : 1298 sqm
  - : https://www.kennedyandhunt.com.au/sale/vi c/macedon-ranges/new-gisborne/residential /house/5848936

View

Jason Kennedy 03 5428 2544

DRAWING IS FOR ILLUSTRATION PURPOSES ONLY. NOT DRAWN TO SCALE. ALL MEASUREMENTS ARE APPROXIMATE ONLY.