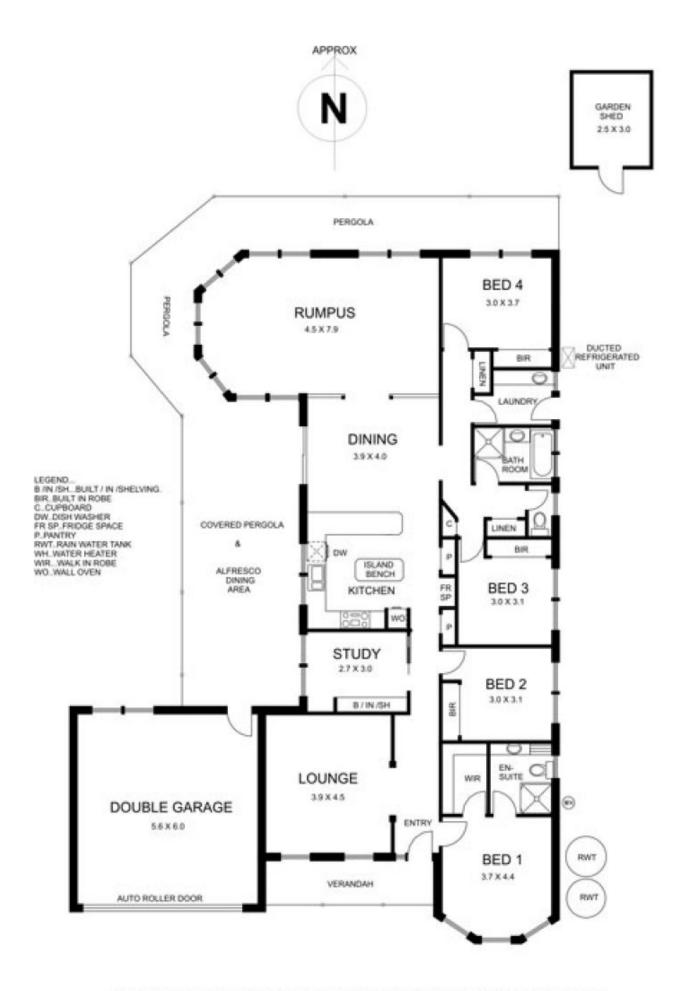

## **15 Dalray Crescent NEW GISBORNE VIC**

Features bright and airy north facing family area overlooking private landscaped gardens and opening to superb pergola/ alfresco area. Other accommodation includes private lounge, well appointed kitchen, 4 bedrooms (full ensuite) and large study. Gas ducted heating/ air conditioning, 2.7m ceilings, water tanks and car access to rear yard. Inspection will not disappoint. Convenient to station and primary schools. Simply move in and put your feet up

## 4 🛤 3 🚔 2 🚘

- Land Size : 1298 sqm
  - : https://www.kennedyandhunt.com.au/sale/vi c/macedon-ranges/new-gisborne/residential /house/5848936

View

Jason Kennedy 03 5428 2544

DRAWING IS FOR ILLUSTRATION PURPOSES ONLY. NOT DRAWN TO SCALE. ALL MEASUREMENTS ARE APPROXIMATE ONLY.