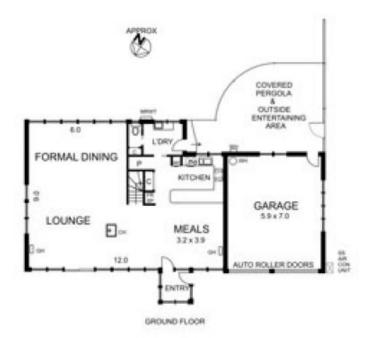

## 3 Skyline Drive GISBORNE VIC

Established landscaped gardens surround this two storey home offering light filled open plan living/dining/kitchen area taking in the uninterrupted view across Gisborne township and beyond. Upstairs offers even more views from each of the three bedrooms & study area and garden views from the t.v. room or retreat. Vaulted timber lined ceilings and brick paved floors bring this home alive with personality. The integrated double garage, undercover alfresco area, utility storage shed and raised vegetable garden and cost saving solar panels complete this special property

BIR BUILT IN ROBE
C. CUPROAND
C. CUPROAND
CH. COMBUSTION HEATER
DIS DESWADNER
FIRST. REGOE SPACE
GH. CAS HEATER
LITEY JAMPON
MEW'S SKOULAR HAIN HATER TANK
P PAINTEY
SS AR COM SPLIT SYSTEM AR CONDITIONER
SS AR COM LINET. SPLIT SYSTEM AR CONDITIONER LINET
WHIL MAKE NO ROBE
WID. WHILE NO ROBE
WID. WHILE NO ROBE

DRAWING IS FOR ILLUSTRATION PURPOSES ONLY, NOT DRAWN TO SCALE, ALL MEASUREMENTS ARE APPROXIMATE ONLY.