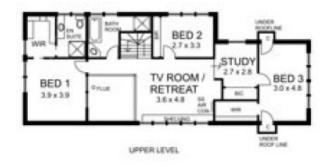

## 3 Skyline Drive GISBORNE VIC

Established landscaped gardens surround this two storey home offering light filled open plan living/dining/kitchen area taking in the uninterrupted view across Gisborne township and beyond. Upstairs offers even more views from each of the three bedrooms & study area and garden views from the t.v. room or retreat. Vaulted timber lined ceilings and brick paved floors bring this home alive with personality. The integrated double garage, undercover alfresco area, utility storage shed and raised vegetable garden and cost saving solar panels complete this special property

BIR BUILT IN ROBE
C. CUPROAND
C. CUPROAND
CH. COMBUSTION HEATER
DIS DESWADNER
FIRST. REGOE SPACE
GH. CAS HEATER
LITEY JAMPON
MEW'S SKOULAR HAIN HATER TANK
P PAINTEY
SS AR COM SPLIT SYSTEM AR CONDITIONER
SS AR COM LINET. SPLIT SYSTEM AR CONDITIONER LINET
WHIL MAKE NO ROBE
WID. WHILE NO ROBE
WID. WHILE NO ROBE

DRAWING IS FOR ILLUSTRATION PURPOSES ONLY, NOT DRAWN TO SCALE, ALL MEASUREMENTS ARE APPROXIMATE ONLY.