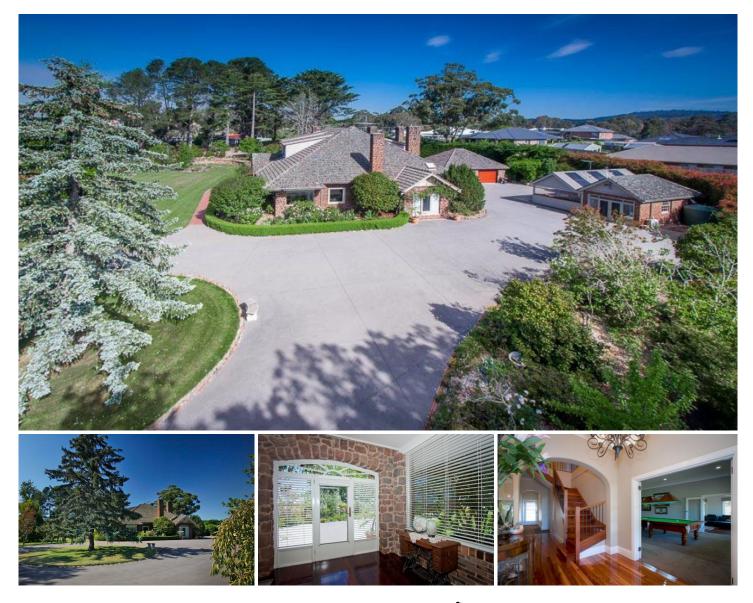

## 7-13 Mulgutherie Way GISBORNE VIC

Luxurious historic Gisborne homestead (Circa 1936) of brick and stone construction, superbly located on an elevated 8,078sqm (approx 2 acres) within walking distance to township.

This exquisite residence embraces the character and style of yesteryear, whilst showcasing modern day trimmings incorporating every possible luxury.

As you would expect from a renowned property of such status, the grand entrance hallway invites you through the home into the vast formal and informal living spaces. The chef?s kitchen is lavishly appointed, with Ilve Fishburner / Deepfryer / Teppanyaki Grill, stone benches and splash backs, complimented by a butler?s pantry.

Magnificent master bedroom retreat to the front of the home, complete with immense ensuite, WIR, feature OFP and sunroom.

A further ensuite bedroom, laundry and storage areas