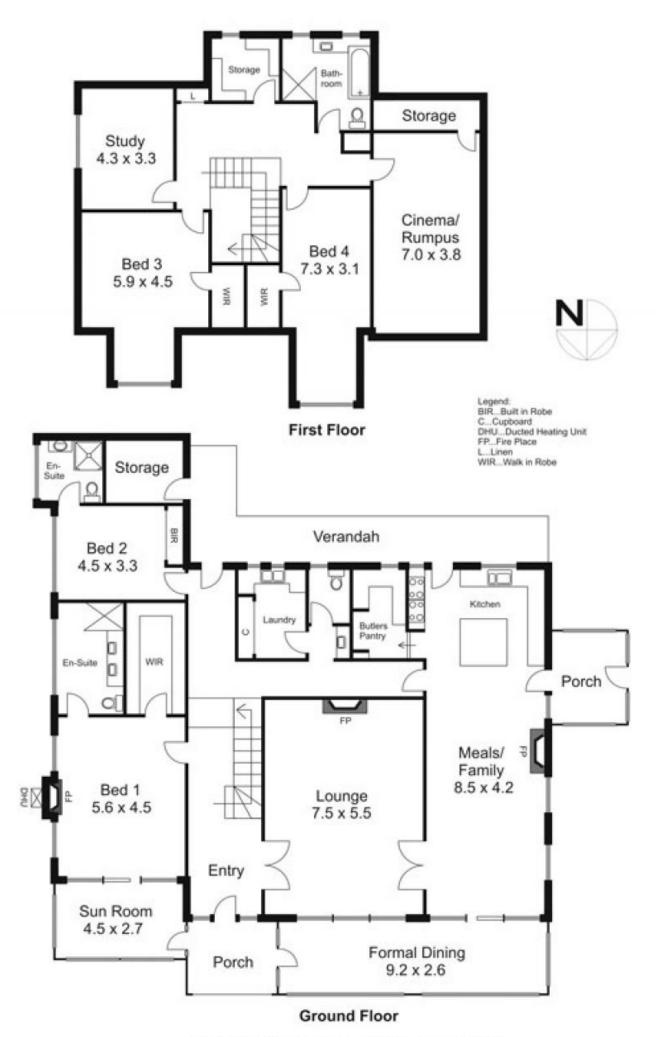

## 4 🛤 3 🚔 2 🚘

Land Size : 8078 sqm

: https://www.kennedyandhunt.com.au/sale/vi c/macedon-ranges/gisborne/residential/hou se/5848949

View

Jason Kennedy 03 5428 2544

Drawing for illustration purposes only. Not drawn to scale. All measurements are approximate only.

Note: Not in actual position

Note: Not in actual position

Drawing for illustration purposes only. Not drawn to scale. All measurements are approximate only.