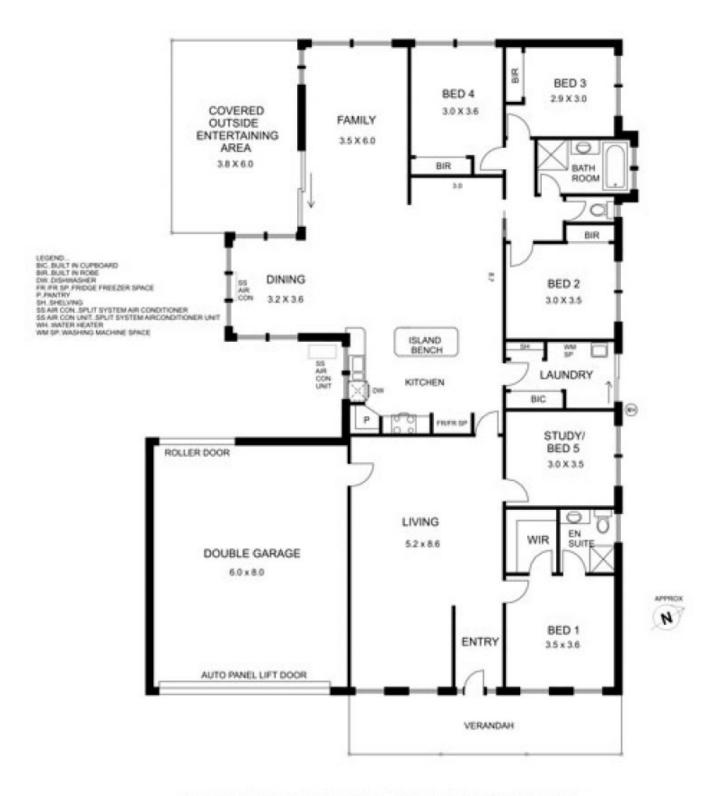

## 12 Pinelea Grove GISBORNE VIC

Generous family accommodation with notes of character inside and out. Two spacious living areas, 4 good sized bedrooms, study (or 5th bedroom), ensuite, family bathroom, laundry and undercover al fresco area. Double integrated garage and garden shed. Brass light switches, period style light fittings, 2.7m ceilings all add to the ambience. Life in this little pocket of Gisborne could be just what you are looking for!

## 4 🎮 2 🚔 2 🚔

Land Size : 1005 sqm

: https://www.kennedyandhunt.com.au/sale/vi c/macedon-ranges/gisborne/residential/hou se/5848951

View

Jason Kennedy 03 5428 2544

DRAWING IS FOR ILLUSTRATION PURPOSES ONLY. NOT DRAINN TO SCALE, ALL MEASUREMENTS ARE APPROXIMATE ONLY.