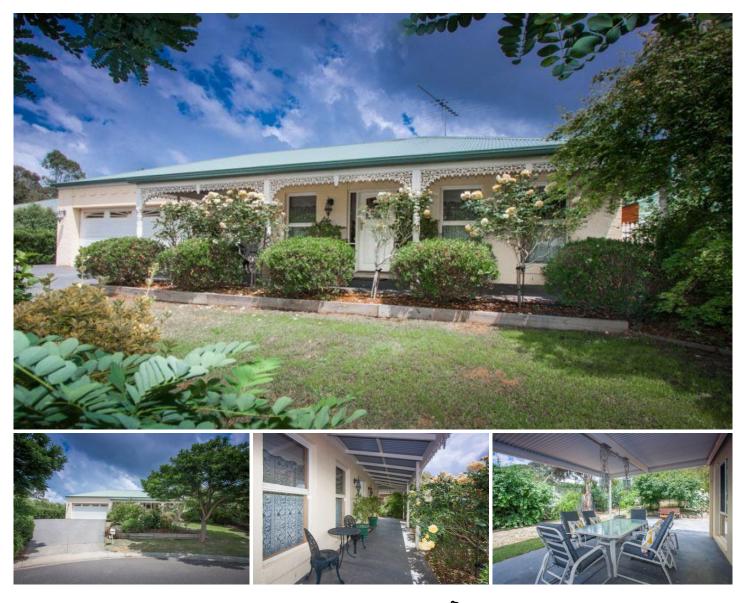

## 12 Pinelea Grove GISBORNE VIC

Generous family accommodation with notes of character inside and out. Two spacious living areas, 4 good sized bedrooms, study (or 5th bedroom), ensuite, family bathroom, laundry and undercover al fresco area. Double integrated garage and garden shed. Brass light switches, period style light fittings, 2.7m ceilings all add to the ambience. Life in this little pocket of Gisborne could be just what you are looking for!

## 4 🎮 2 🚔 2 🚔

Land Size : 1005 sqm

: https://www.kennedyandhunt.com.au/sale/vi c/macedon-ranges/gisborne/residential/hou se/5848951

View

Jason Kennedy 03 5428 2544

DRAWING IS FOR ILLUSTRATION PURPOSES ONLY. NOT DRAINN TO SCALE, ALL MEASUREMENTS ARE APPROXIMATE ONLY.