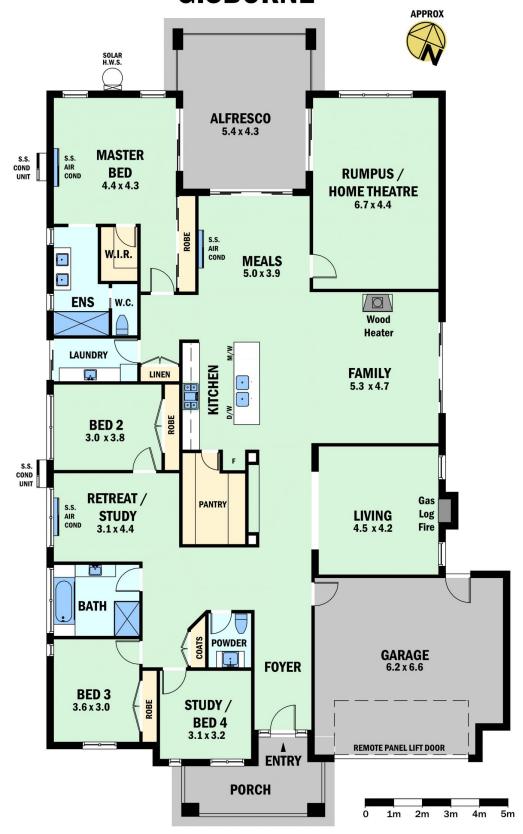

## **4 Kennington Rise GISBORNE VIC**

Right on the fringe of town and at the end of a court, this property offers privacy and absolute comfort for the whole family. Four large bedrooms and study, family bathroom, powder room and ensuite all with sleek modern finish, three large and light living areas and kitchen with adjoining pantry are of the highest standard. The home offers every convenience and comfort with several heating/cooling options, double glazing, high ceilings and doors, under cover outdoor entertaining space, fully integrated double garage, sealed driveway and much more. Better than new ?all the hard work has been done? and to a very high standard.

## 4 KENNINGTON RISE GISBORNE

DRAWING IS FOR ILLUSTRATION PURPOSES ONLY. NOT DRAWN TO SCALE. ALL MEASUREMENTS ARE APPROXIMATE ONLY.

NEITHER THE VENDOR OR THE AGENT ARE RESPONSIBLE FOR ANY ERRORS OR OMISSIONS.

IT IS UP TO THE PURCHASERS TO VERIFY ALL INFORMATION.