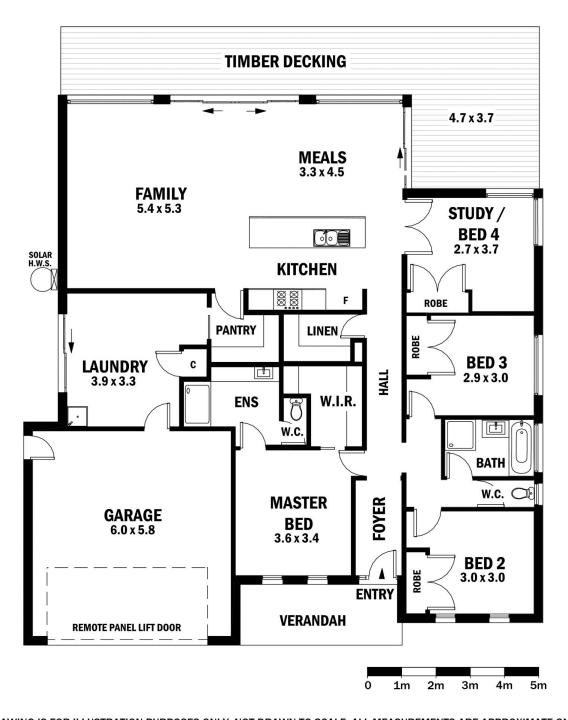

## **8 Coop Drive GISBORNE VIC**

Ready to move in to and enjoy. Located in Coop Drive, off Brooking Road. This property offers three well proportioned bedrooms, two smart contemporary bathrooms, enormous laundry, study/4th bedroom and large, light and bright north facing living/dining/kitchen (with walk in pantry). Features include high ceilings & doors, double glazing, evaporative cooling, extensive speaker and Ethernet cabling, dishwasher, fabulous decking across the rear of the home and more. Fully integrated double garage is another bonus. A garden shed and irrigation system complete the landscaping. Better than new in so many ways.

## 8 COOP DRIVE GISBORNE

AWING IS FOR ILLUSTRATION PURPOSES ONLY. NOT DRAWN TO SCALE. ALL MEASUREMENTS ARE APPROXIMATE ON NEITHER THE VENDOR OR THE AGENT ARE RESPONSIBLE FOR ANY ERRORS OR OMISSIONS.

IT IS UP TO THE PURCHASERS TO VERIFY ALL INFORMATION.