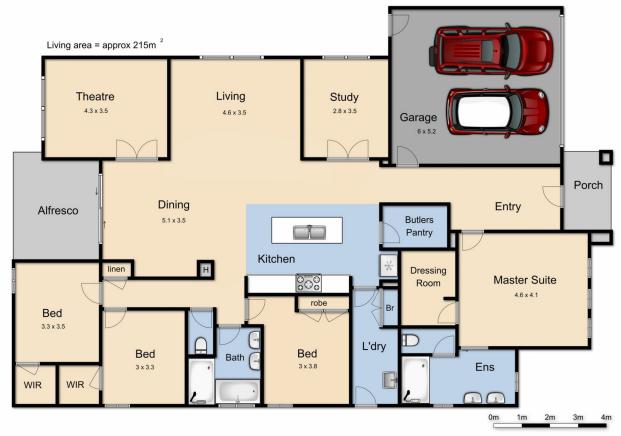

## 27 Rothschild Road GISBORNE VIC

Forget the fuss with building this brand new home has been thoughtfully designed and co-ordinated with all the finishes and fittings you would love to have! The floor plan offers four generous bedrooms, separate study, theatre room, kitchen (with butlers pantry) and large meals/ living area, bathroom, ensuite and dressing room. Integrated double garage and covered al fresco. Double glazing, Smeg appliances, translucent glass doors, gas/solar hot water service and much more complete this home and raise it into the bracket of ?luxury? accommodation.