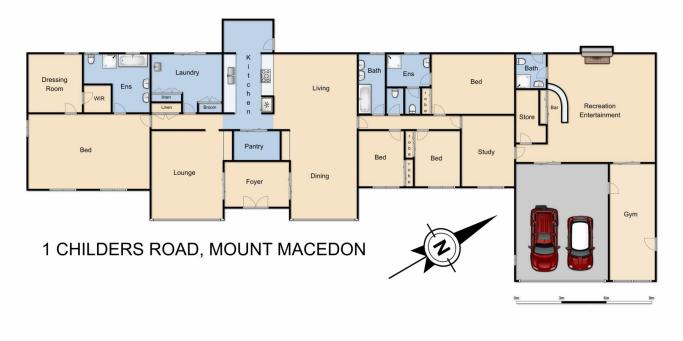

## 1 Childers Road MOUNT MACEDON VIC

Tarn House offers an exceptional opportunity to secure one of Mount Macedon?s charming lifestyle properties within a glorious garden setting. Situated on approximately 5 acres and once part of the historic ?Dreamthorpe? estate, Tarn House offers a substantial home of approx. 50 squares. Comprising 4 large bedrooms, 3 bathrooms and an enormous main bedroom with ensuite and dressing room. The substantial kitchen offers a large walk-in pantry and breakfast room overlooking the orchard. The formal rooms include a light filled sitting room, formal lounge, dining room and a huge entertainment room and gymnasium, all with magnificent views overlooking the sweeping lawn and established garden.

## 4 🛤 3 🚔 2 🚘

Land Size : 20000 sqm

: https://www.kennedyandhunt.com.au/sale/vi c/macedon-ranges/mount-macedon/resident ial/house/5848959

View

Jason Kennedy 03 5428 2544

Whilst every attempt has been made to ensure the accuracy of the floor plan contained here, measurements of doors, windows, rooms and any other items are approximate and no responsibility is taken for any error, omission, or mis-statement. This plan is for illustrative purposes only and should be used as such by any prospective purchaser. The services, systems and appliances shown have not been tested and no guarantee as to their operability or efficiency can be given.