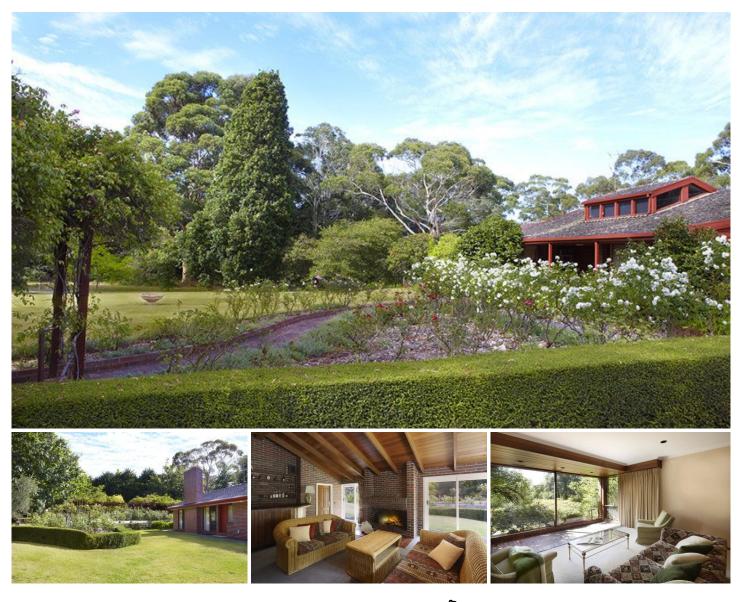

## 1 Childers Road MOUNT MACEDON VIC

Tarn House offers an exceptional opportunity to secure one of Mount Macedon?s charming lifestyle properties within a glorious garden setting. Situated on approximately 5 acres and once part of the historic ?Dreamthorpe? estate, Tarn House offers a substantial home of approx. 50 squares. Comprising 4 large bedrooms, 3 bathrooms and an enormous main bedroom with ensuite and dressing room. The substantial kitchen offers a large walk-in pantry and breakfast room overlooking the orchard. The formal rooms include a light filled sitting room, formal lounge, dining room and a huge entertainment room and gymnasium, all with magnificent views overlooking the sweeping lawn and established garden.

The 5 acre private garden offers 2 stunning lakes, mature trees, oaks, tulip tree, redwood, crab apple walk, a birch grove and an orchard. The Turritable Creek meanders