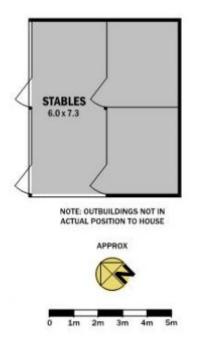

Outstanding horse facilities to suit the most fastidious horse lover including tack room, 3 day yards, walk in walk out yard, 2 stables and float wash area.

Additionally, the property offers spring fed creek, great dam, electrified fencing and numerous fruit trees.