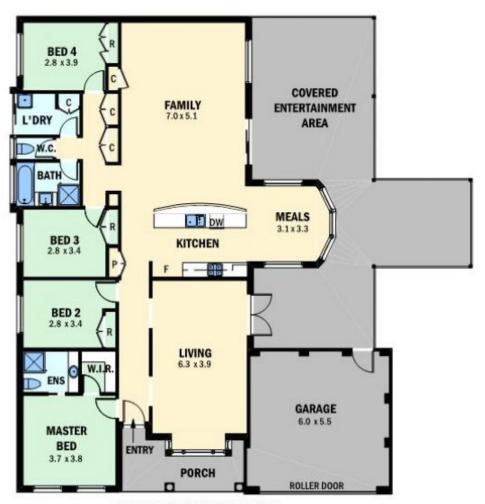

## 10 Benson Road GISBORNE SOUTH VIC

This well built family home was constructed to the highest standards, additional features including double glazing to all north facing windows, additional insulation throughout, solar panels, zoned slab heating, plus huge undercover outdoor entertaining area.

Accommodation comprises four bedrooms, all with robes, ensuite to masters, central family bathroom, plus the bonus of two large separate living areas ? all with access to covered entertainment spaces.

## 10 BENSON RD, GISBORNE SOUTH

APPROX. GROSS INTERNAL FLOOR AREA: 205.5 SQ M EXTERNAL AREA INCLUDING ENTERTAINMENT AREA: 306 SQ M

DRAWING IS FOR ILLUSTRATION PURPOSES ONLY. NOT DRAWN TO SCALE. ALL MEASUREMENTS ARE APPROXIMATE ONLY.