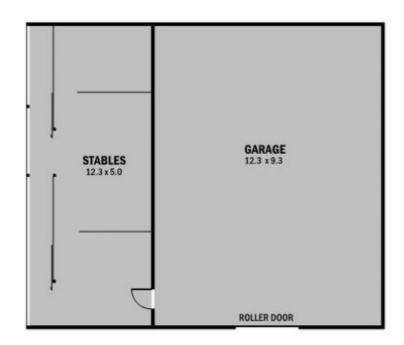

Outstanding horse facilities to suit the most fastidious horse lover including tack room, 3 day yards, walk in walk out yard, 2 stables and float wash area.

Additionally, the property offers spring fed creek, great dam, electrified fencing and numerous fruit trees.