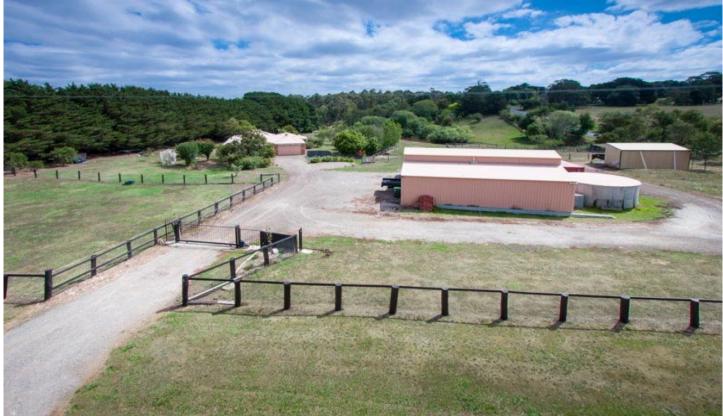

## 10 Benson Road GISBORNE SOUTH VIC

This well built family home was constructed to the highest standards, additional features including double glazing to all north facing windows, additional insulation throughout, solar panels, zoned slab heating, plus huge undercover outdoor entertaining area.

Outstanding horse facilities to suit the most fastidious horse lover including tack room, 3 day yards, walk in walk out yard, 2 stables and float wash area.

Additionally, the property offers spring fed creek, great dam, electrified fencing and numerous fruit trees.

Easy access to horse riding trails, IR Robertson reserve, running tracks, tennis club and east freeway access to Sunbury and Gisborne.

4 🕮 2 📛 4 🖨

**View**: https://www.kennedyandhunt.com.au/sale/vic/ma cedon-ranges/gisborne-south/residential/acreage semirural/5848962