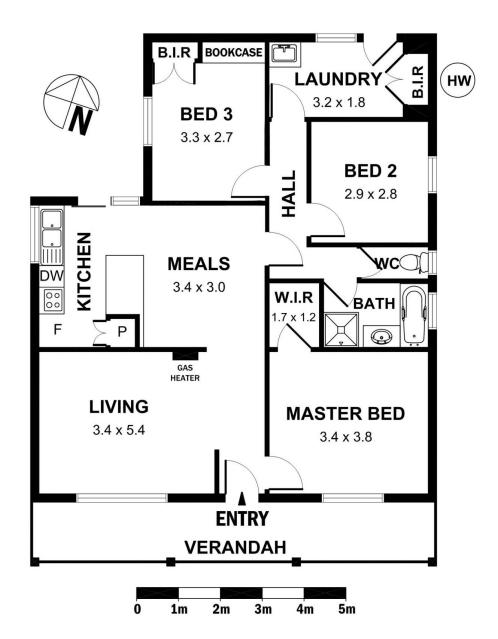

## 10 SCENIC COURT, GISBORNE

APPROX. GROSS INTERNAL FLOOR AREA 90 SQ M TOTAL AREA INCLUDING VERANDAH 103 SQ M

DRAWING IS FOR ILLUSTRATION PURPOSES ONLY. NOT DRAWN TO SCALE. ALL MEASUREMENTS ARE APPROXIMATE ONLY.

NEITHER THE VENDOR OR THE AGENT ARE RESPONSIBLE FOR ANY ERRORS OR OMISSIONS.

IT IS UP TO THE PURCHASERS TO VERIFY ALL INFORMATION