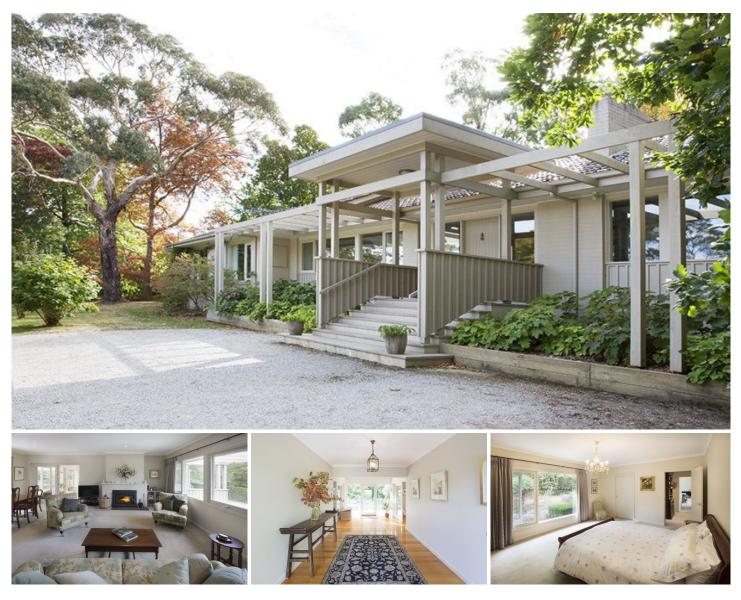

## 14 Salisbury Road MOUNT MACEDON VIC

Positioned in one of Mt. Macedon?s most desirable locations, the ?Welkin? is your quintessential country home.

Situated on 2000 sqm of beautiful woodland garden and opposite parkland with waterfall, this outstanding house offers tranquility and privacy ? all within easy walking distance of the Mt. Macedon village and primary school.

The beautifully appointed interiors begin in the stunning entrance hall and the serene atmosphere continues through to the large sitting and dining room.

This architect designed home boasts an expansive floor plan, comprising a master bedroom with WIR and ensuite, two large bedrooms with BIRs, a spacious study/office or fourth bedroom, a family bathroom, light filled modern kitchen with European appliances, walk in pantry, breakfast room and spacious laundry.

The house is further enhanced by feature windows, double