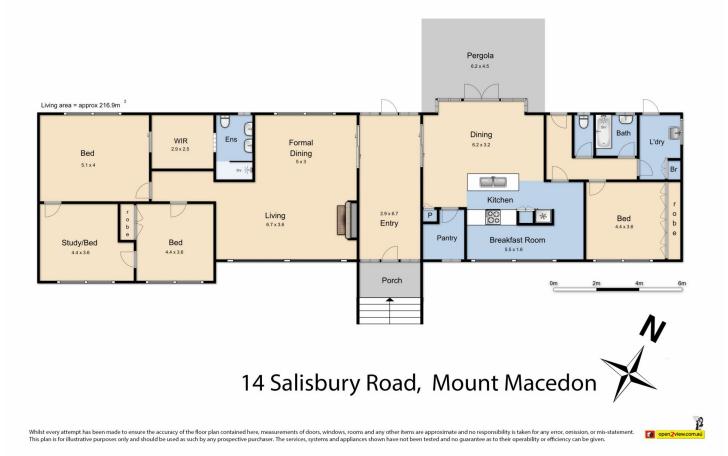

The beautifully appointed interiors begin in the stunning entrance hall and the serene atmosphere continues through to the large sitting and dining room.

This architect designed home boasts an expansive floor plan, comprising a master bedroom with WIR and ensuite, two large bedrooms with BIRs, a spacious study/office or fourth bedroom, a family bathroom, light filled modern kitchen with European appliances, walk in pantry, breakfast room and spacious laundry.