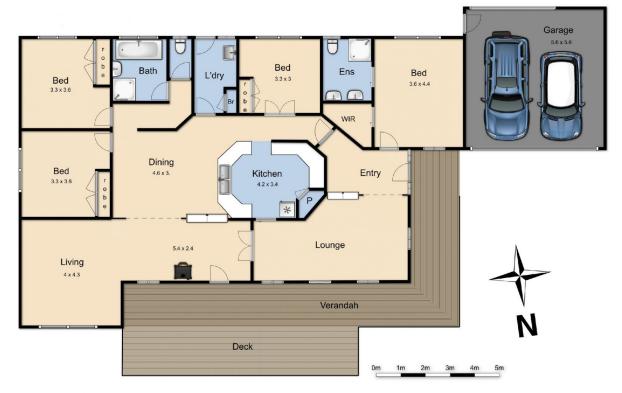

## 15 Wyralla Crescent GISBORNE VIC

Family home in sought after elevated location with spectacular views across Gisborne to Mount Macedon.

This superbly located home offers 4 good size bedrooms, WIR and BIR to master, separate formal living plus family living and dining areas? all north facing with easy access to great decked outdoor entertaining area which provides a brilliant location to embrace the magnificent outlook.

Warm timber floorboards and neutral tones provide a blank canvas . Slow combustion wood heater, split system heating & cooling along with ceiling fans to bedrooms ensure year round comfort.

On approx. 1,331sqm of established low maintenance gardens (with level rear yard for the kids), move straight in and enjoy the great location so close to the township and

## 15 Wyralla Crescent, Gisborne

Whilst every attempt has been made to ensure the accuracy of the floor plan contained here, measurements of doors, windows, rooms and any other items are approximate and no responsibility is taken for any error, omission, or mis-statement. This plan is for illustrative purposes only and should be used as such by any prospective purchaser. The services, systems and appliances shown have not been tested and no guarantee as to their operability or efficiency can be given.