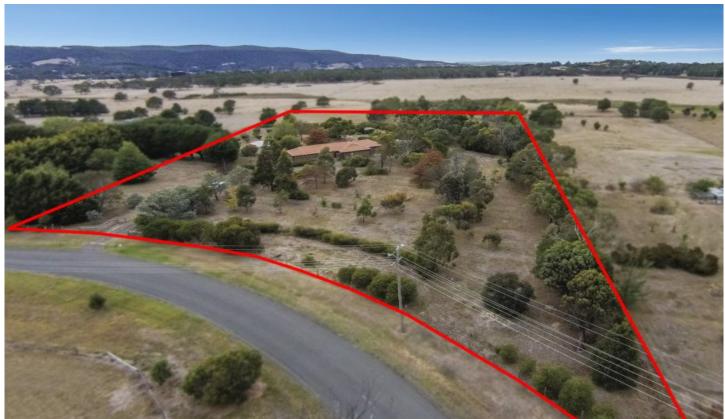

## **46 Hastings Drive NEW GISBORNE VIC**

Established 4 bedroom home with great scope. This lovely lady has stood the test of time; she has had a few adjustments and is waiting for you to add your own personal touches to her. Sitting in a superb location? the home is surrounded by beautifully established gardens including established orchard, vegetable garden, large 20ft x 30ft shed / workshop plus garden shed, gazebo and lovely Cypress hedge to form a fabulous windbreak. Furthermore, the home offers three separate living areas, laundry/mudroom, ensuite and BIR to master.

The property is superbly located, close to New Gisborne station, sporting grounds and schools and offers two paddocks, dam, 10,000 lt rainwater tank for the garden.

Property Code: 617

4 📭 2 🖺 4 🗬

**View :** https://www.kennedyandhunt.com.au/sale/vic/ma cedon-ranges/new-gisborne/residential/acreages emirural/5848968