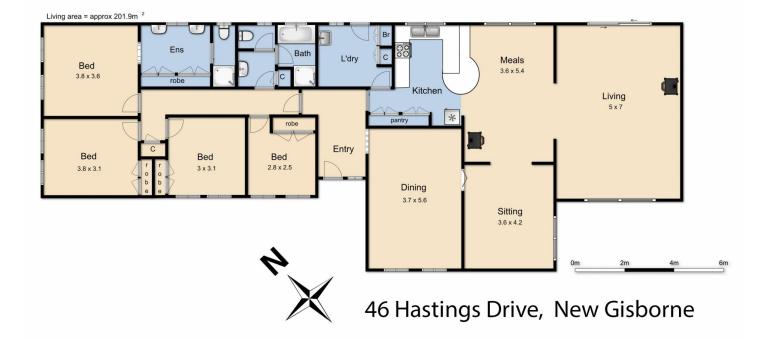

## **46 Hastings Drive NEW GISBORNE VIC**

Established 4 bedroom home with great scope. This lovely lady has stood the test of time; she has had a few adjustments and is waiting for you to add your own personal touches to her. Sitting in a superb location? the home is surrounded by beautifully established gardens including established orchard, vegetable garden, large 20ft x 30ft shed / workshop plus garden shed, gazebo and lovely Cypress hedge to form a fabulous windbreak. Furthermore, the home offers three separate living areas, laundry/mudroom, ensuite and BIR to master.

Jason Kennedy 03 5428 2544

Whilst every attempt has been made to ensure the accuracy of the floor plan contained here, measurements of doors, windows, rooms and any other items are approximate and no responsibility is taken for any error, omission, or mis-statement. This plan is for illustrative purposes only and should be used as such by any prospective purchaser. The services, systems and appliances shown have not been tested and no guarantee as to their operability or efficiency can be given.