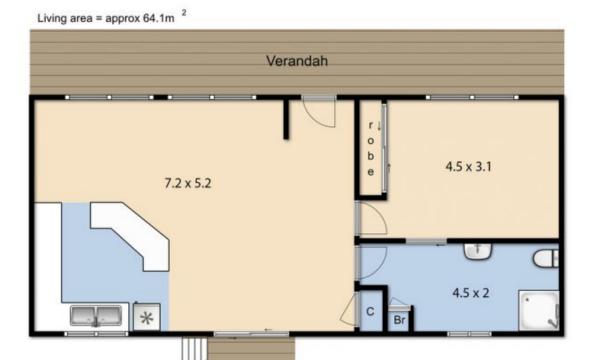

k pen and wood shed. Feature pond off the outdoor living area to ponder the day away. Fantastic

4 🚐 4 🚔 4 🗬

Land Size: 53378 sqm

View : https://www.kennedyandhunt.com.au/sale/vi

c/macedon-ranges/new-gisborne/residential

/house/5848971



Jason Kennedy 03 5428 2544





Outdoor Living

## 250 Hamilton Road, New Gisborne



Whilst every attempt has been made to ensure the accuracy of the floor plan contained here, measurements of doors, windows, rooms and any other items are approximate and no responsibility is taken for any error, omission, or mis-statemen his plan is for illustrative purposes only and should be used as such by any prospective purchaser. The senters, systems and appliances shown have not been tested and no guarantee as to their operability or efficiency can be given.



250 Hamilton Road, Bungalow