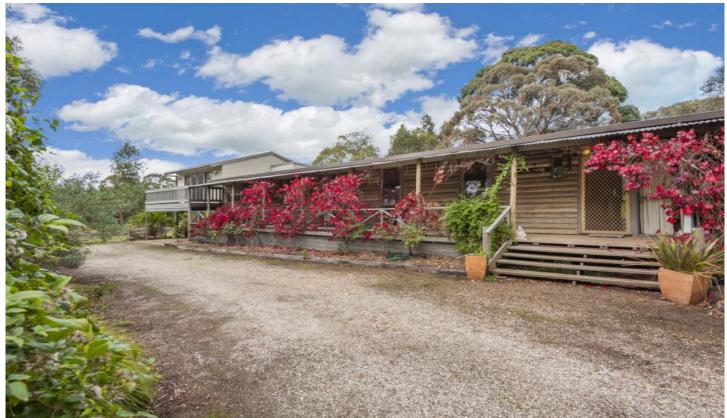

## 250 Hamilton Road NEW GISBORNE VIC

Outstanding opportunity to secure this character filled property for lifestyle, grazing or equestrian pursuits. Meander down the long circular driveway, surrounded by lovely established low maintenance gardens. The character filled home has leadlight features to the entry, dining and kitchen areas, further adding to the personality of this property. Newly extended master bedroom is complete with WIR and ensuite. The master bedroom is elevated, with sliding doors onto balcony to maximise the peaceful views across the property and the Macedon Ranges. The home is warmed in winter by slow combustion heater? plus ceiling fan in master to maximise airflow. This great property includes 7 x 20m (approx) shed with 3 stables & workshop, numerous paddocks, menage area and is fully fenced. 2 car carport, 2 car garage and additional shedding including small aviary, chook pen and wood shed. Feature pond off the outdoor living area to ponder the day away. Fantastic