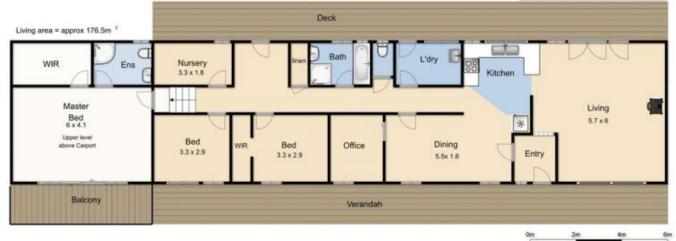

## 250 Hamilton Road NEW GISBORNE VIC

Outstanding opportunity to secure this character filled property for lifestyle, grazing or equestrian pursuits. Meander down the long circular driveway, surrounded by lovely established low maintenance gardens. The character filled home has leadlight features to the entry, dining and kitchen areas, further adding to the personality of this property. Newly extended master bedroom is complete with WIR and ensuite. The master bedroom is elevated, with sliding doors onto balcony to maximise the peaceful views across the property and the Macedon Ranges. The home is warmed in winter by slow combustion heater? plus ceiling fan in master to maximise airflow. This great property includes 7 x 20m (approx) shed with 3 stables & workshop, numerous paddocks, menage area and is fully fenced. 2 car carport, 2 car garage and additional shedding including small aviary, chook pen and wood shed. Feature pond off the outdoor living area to ponder the day away. Fantastic

## 250 Hamilton Road, New Gisborne

Whilst every attempt has been made to ensure the accuracy of the floor plan contained here, measurements of doors, windows, rooms and any other items are approximate and no responsibility is taken for any error, omission, or mis-statemen his plan is for illustrative purposes only and should be used as such by any prospective purchaser. The senters, systems and appliances shown have not been tested and no guarantee as to their operability or efficiency can be given.