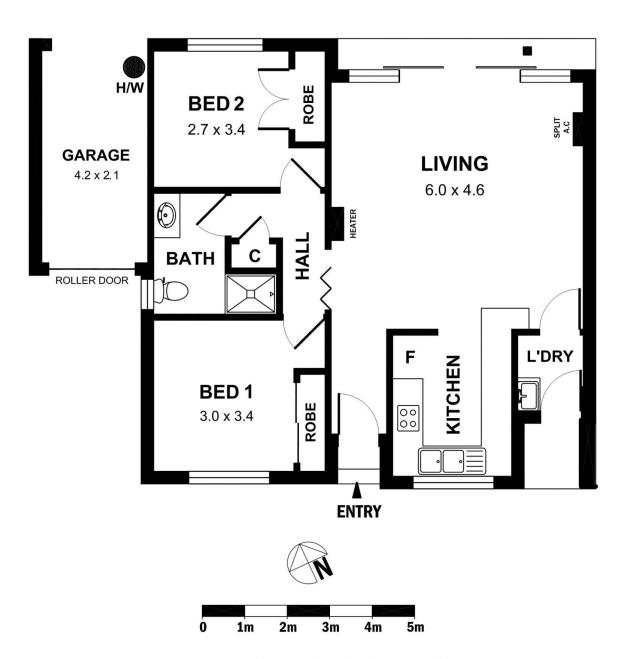

## **UNIT 3/25 PRINCE STREET, GISBORNE**

APPROX. GROSS INTERNAL FLOOR AREA 74 SQ M TOTAL AREA INCLUDING DECK AREAS 80 SQM

DRAWING IS FOR ILLUSTRATION PURPOSES ONLY. NOT DRAWN TO SCALE. ALL MEASUREMENTS ARE APPROXIMATE ONLY.

NEITHER THE VENDOR OR THE AGENT ARE RESPONSIBLE FOR ANY ERRORS OR OMISSIONS.

IT IS UP TO THE PURCHASERS TO VERIFY ALL INFORMATION