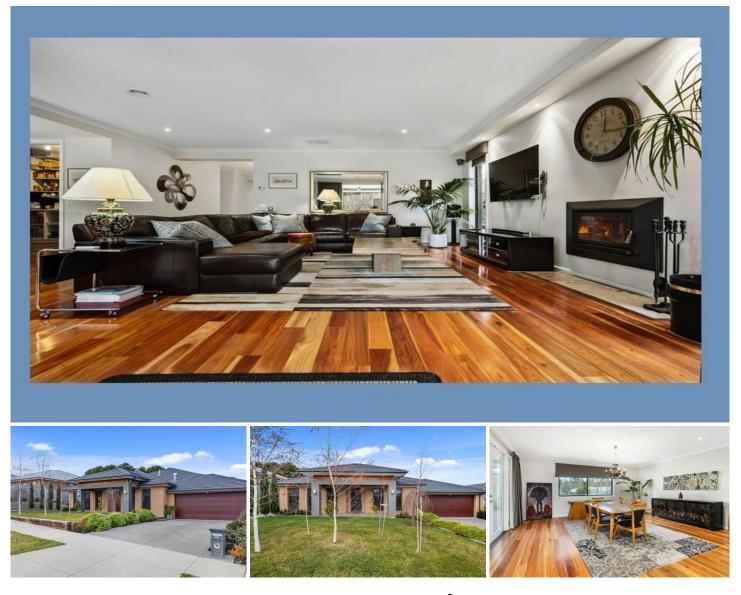

## **39 Mulgutherie Way GISBORNE VIC**

Exquisitely finished, the owners of this stylish home have ensured that there is nothing left wanting.

The wide entrance hallway beckons you through the home, with welcoming engineered timber flooring and feature bulkheads which elegantly define the different spaces.