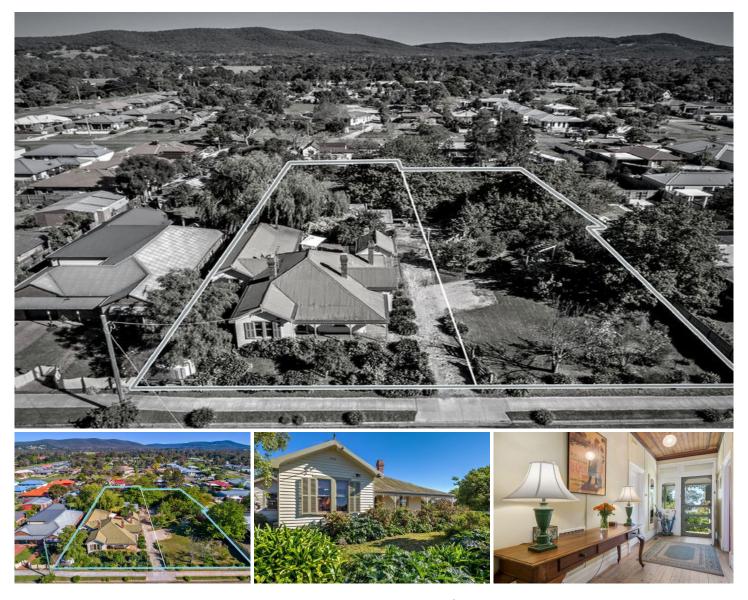

## 120-122 Main Road RIDDELLS CREEK VIC

Generous allotment with great scope for further development (STCA)

Convenient Main road location with service lane access

Oak trees as old as the home, peaceful and inviting gardens

Enchanting period features and a diverse colour palette Welcoming, character laden entrance hallway

Built early last century, offering yesteryear feel with modern amenities and updates

Warm rustic floorboards beckon you into the delightful multi purpose nooks and crannies

Further whimsical features include cozy brick paved courtyard, wine storage nook & mesmerizing country kitchen

Open fire places, combustion stove and soaring timber lined ceilings to celebrate the Victorian architecture

4 bedrooms, multiple light and airy living spaces offering

4 🛤 2 📛 1 🚘

| Building | Size | : 23 sqm |
|----------|------|----------|
|          |      |          |

Land Size View : 2831 sqm

: https://www.kennedyandhunt.com.au/sal e/vic/macedon-ranges/riddells-creek/resi dential/house/5848990