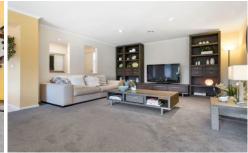

Well designed galley style kitchen, which flows easily into the family and meals areas. These bright airy spaces overlook the delightful decked alfresco where you can ponder the hours away - watching the kids in the pool, or having a putt at your own mini golf course.