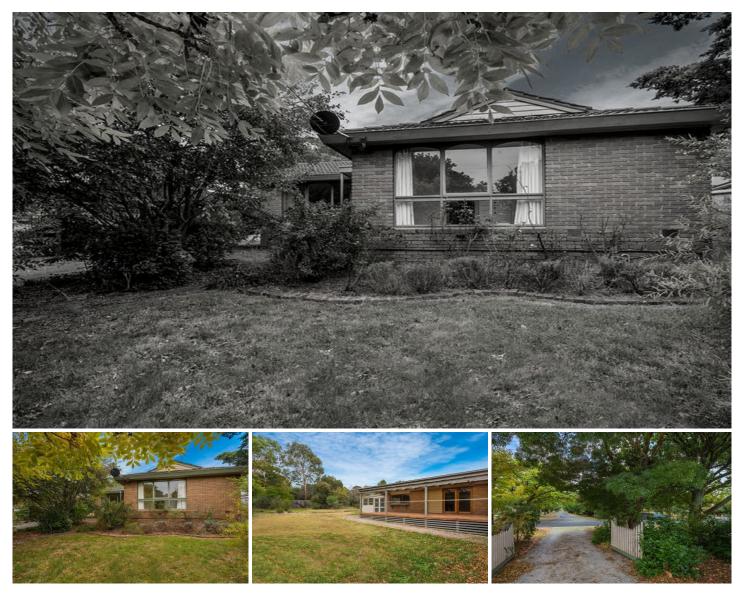

## 75 Howey Street GISBORNE VIC

Properties in locations like this are often sought. Very rarely found.

This gem sits on a generous 1046 m2 (approx) allotment with a delightful leafy aspect overlooking Goode & Howey Streets.

Accommodation comprises 3 spacious bedrooms, with the master (complete with WIR & ensuite) situated to the front of the home to soak in the sun and the leafy view across the gardens.

Separate living room, dining room, lovely elevated deck and further outdoor room. The beautiful timber floors to the living areas add a delightful sense of space to this property.