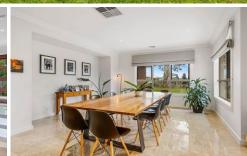

Gourmet kitchen, complete with deep Caesarstone waterfall island, quality stainless appliances and enormous walk in pantry. The light filled kitchen flows easily to the

4 🗀 2 🔓 4 🖨

**Building Size**: 28 sqm **Land Size**: 2001 sqm