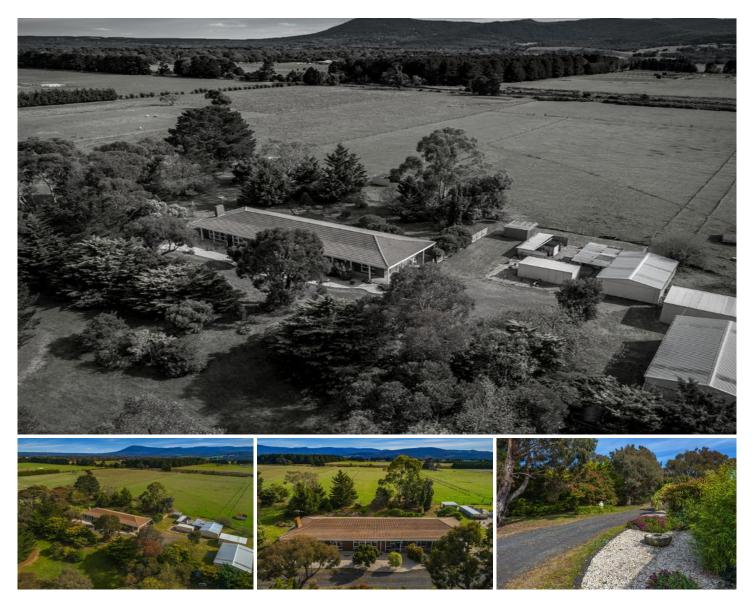

## 52 Payne Road NEW GISBORNE VIC

Your own private sanctuary, offering a majestic Macedon Ranges backdrop.

Only moments from the township, this family home has enjoyed a delightful renovation and offers fresh living spaces to enjoy the tranquility and the stunning aspect towards the ranges.

The sweeping driveway brings you to a wide entry which opens onto a cozy study nook and generous separate lounge.

From here you will be delighted by the fabulous kitchen; complete with soft close drawers, concealed dishwasher, filtered tap water, quality stainless appliances and a view to die for.