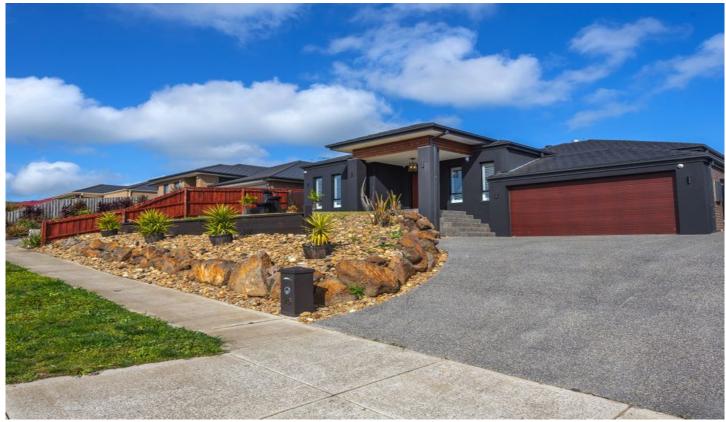

## 23 Tasman Road GISBORNE VIC

Showcasing a popular charcoal and grey colour scheme throughout, accommodation comprises 4 good sized bedrooms plus generous study with built in robe.

The spacious master suite offers his and hers robes and large ensuite complete with separate WC.

Bonus features include natural gas ducted heating and evaporative cooling, ceiling fans, security system, and good storage including walk in linen / store room.

4 📭 2 🔓 2 😭

**Building Size**: 25 sqm **Land Size**: 827 sqm