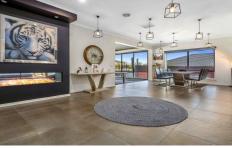

Well appointed central kitchen opens onto an expansive dining / meals area with feature gas fire.

From here, the massive theatre room and living / rumpus area flows outdoors onto the decked alfresco area.