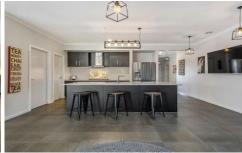

Well appointed central kitchen opens onto an expansive dining / meals area with feature gas fire.

From here, the massive theatre room and living / rumpus area flows outdoors onto the decked alfresco area.