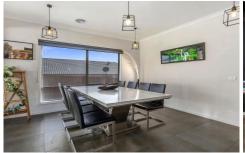

Well appointed central kitchen opens onto an expansive dining / meals area with feature gas fire.

From here, the massive theatre room and living / rumpus area flows outdoors onto the decked alfresco area.