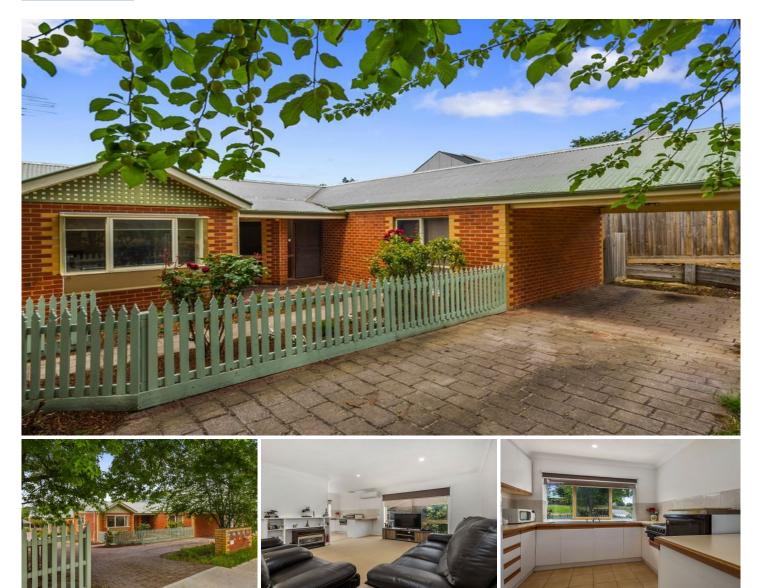

## Unit 1/35 Prince Street GISBORNE VIC

Thoughtfully built, with a federation touch, this property is superbly located within an easy stone's throw of the Gisborne township.

Enjoying a leafy outlook, this front unit offers 2 bedrooms with BIR's, plus north facing open plan kitchen / living / dining area.

Central bathroom with separate WC, laundry, split system to living area plus single carport.

Great opportunity in superb location for retired couples or single professional person/s.

Properties in this location are tightly held. Don't wait!