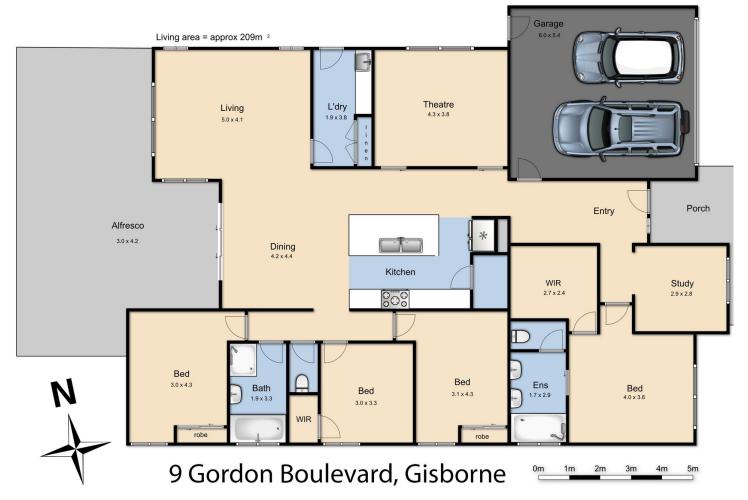

## 9 Gordon Boulevard Gisborne VIC

Ideally located in the Rosehill Estate, this stunning home is set on an established 825m2 (approx) block. The smart design and flow of this property will certainly impress.

Only 4 years old, this home is immaculately presented and offers a fabulous family friendly floorplan. Upon entry you can either make your way down the hallway, access the study or continue to the master suite. The large master includes an ensuite and large fitted out walk in robe.

As you continue down the hallway, you enter the open plan living zone. This space features a centrally placed and well-appointed kitchen including walk in pantry, stone bench tops, large island bench, modern appliances including induction cook top and dishwasher. The living/dining area is light and bright with large windows and timber stacker doors which open out to the entertainment