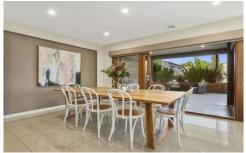

As you continue down the hallway, you enter the open plan living zone. This space features a centrally placed and well-appointed kitchen including walk in pantry, stone bench tops, large island bench, modern appliances including induction cook top and dishwasher. The living/dining area is light and bright with large windows and timber stacker doors which open out to the entertainment