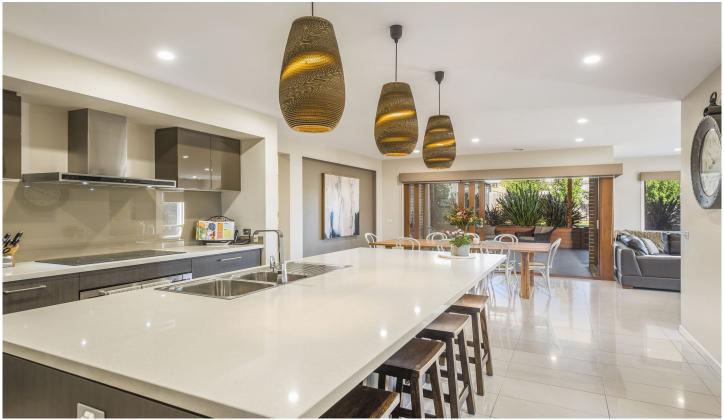

As you continue down the hallway, you enter the open plan living zone. This space features a centrally placed and well-appointed kitchen including walk in pantry, stone bench tops, large island bench, modern appliances including induction cook top and dishwasher. The living/dining area is light and bright with large windows and timber stacker doors which open out to the entertainment