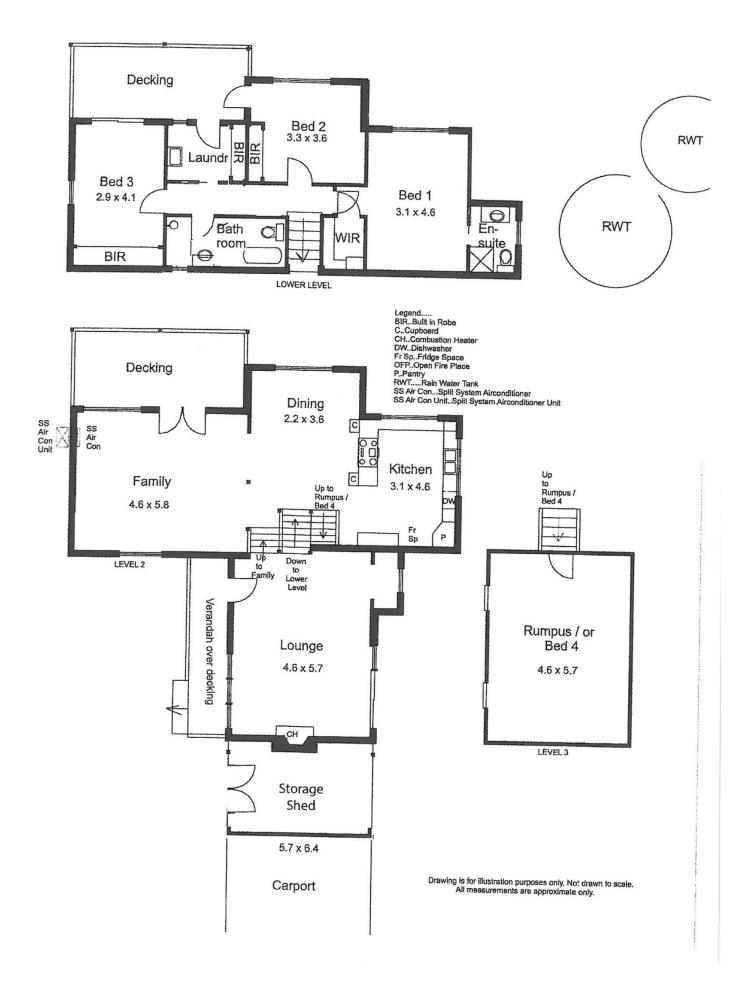

## 91 Mount View Road MACEDON VIC

Attractive Storybook style timber home on three levels in a peaceful native setting with living room & balcony views of tall timbers and Mt. Towrong. Accommodation offers three generous bedrooms, character filled kitchen/meals/living room, attic style rumpus room, separate lounge with red brick chimney & slow combustion heater, newly renovated family bathroom and stylish ensuite. The home is full of character with exposed beams, timber floors, timber stair cases and a balcony. Paved outdoor area, large vegetable gardens, young fruit trees, creative hen house & run, childrens play area, lock up work shop and much more. Within easy distance to village amenities, train station and walking trails. Such a cosy, comfortable way to begin your new healthy lifestyle

## 3 🎮 1 🚔 3 🚘

| Buildina | Size | : 20 sqm |
|----------|------|----------|
| Banang   | OILC | • 20 Sqm |