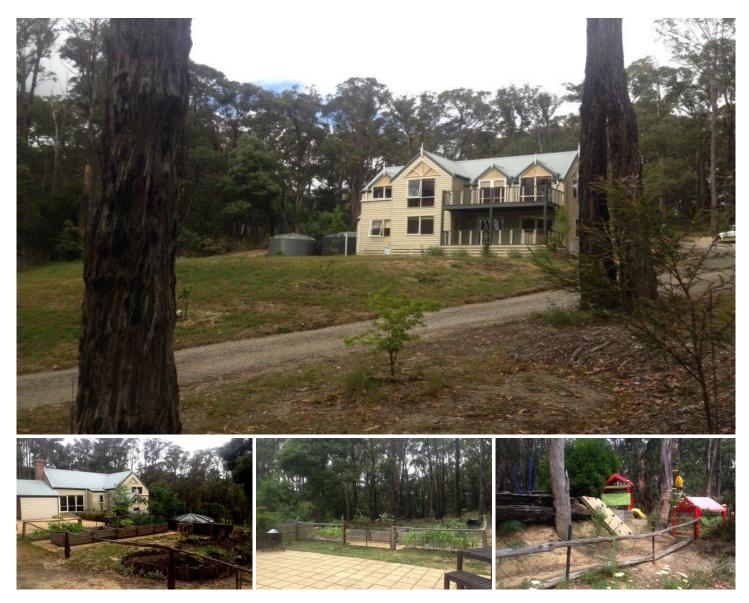

## 91 Mount View Road MACEDON VIC

Attractive Storybook style timber home on three levels in a peaceful native setting with living room & balcony views of tall timbers and Mt. Towrong. Accommodation offers three generous bedrooms, character filled kitchen/meals/living room, attic style rumpus room, separate lounge with red brick chimney & slow combustion heater, newly renovated family bathroom and stylish ensuite. The home is full of character with exposed beams, timber floors, timber stair cases and a balcony. Paved outdoor area, large vegetable gardens, young fruit trees, creative hen house & run, childrens play area, lock up work shop and much more. Within easy distance to village amenities, train station and walking trails. Such a cosy, comfortable way to begin your new healthy lifestyle