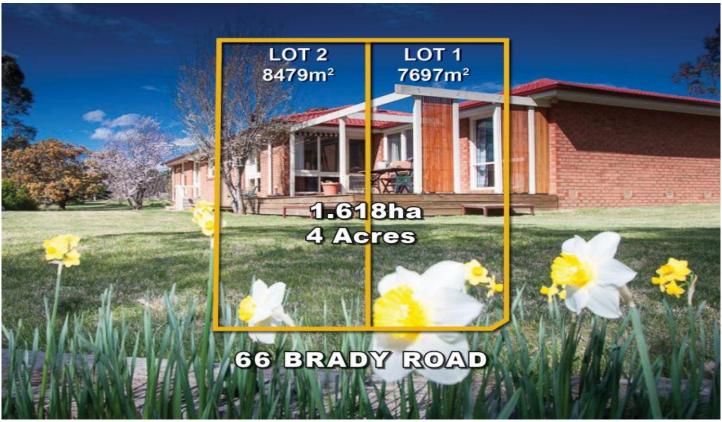

## **66 Brady Road GISBORNE VIC**

A fantastic lifestyle and investment opportunity rolled into one. Bright north facing brick veneer family home with 4 bedrooms, ensuite, study and two spacious living areas. Well maintained throughout. Includes double garage. Private, secluded and elevated setting just minutes from town centre. Vendors Statement / Planning Permit and brochure available. Explore the opportunity this property presents.

4 🕒 2 📛 2 🖨

**Land Size**: 16187.4 sqm

View : https://www.kennedyandhunt.com.au/sale/vi

c/macedon-ranges/gisborne/residential/hou

se/5849041