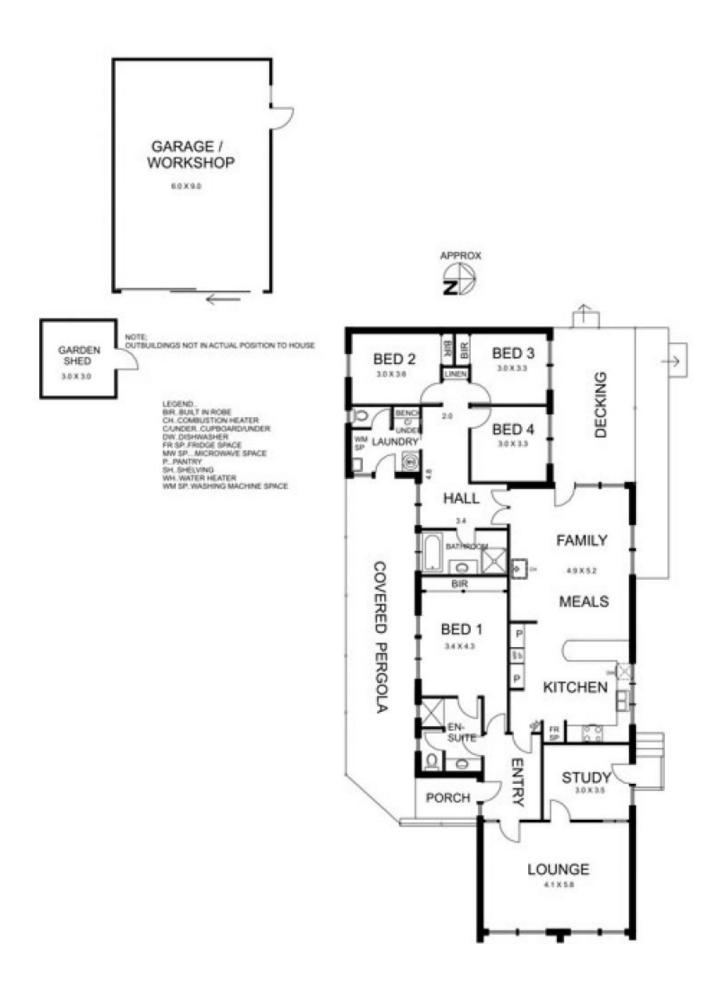

## **66 Brady Road GISBORNE VIC**

A fantastic lifestyle and investment opportunity rolled into one. Bright north facing brick veneer family home with 4 bedrooms, ensuite, study and two spacious living areas. Well maintained throughout. Includes double garage. Private, secluded and elevated setting just minutes from town centre. Vendors Statement / Planning Permit and brochure available. Explore the opportunity this property presents.

4 🕒 2 📛 2 🖨

**Land Size**: 16187.4 sqm

View : https://www.kennedyandhunt.com.au/sale/vi

c/macedon-ranges/gisborne/residential/hou

se/5849041