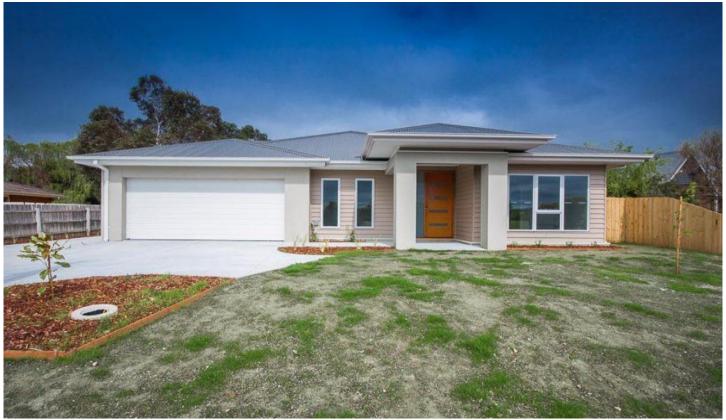

## 1/68 Sheedy Road GISBORNE VIC

Offering the ultimate in scaling back on work without compromising on living space. 3 bedrooms, study, ensuite, bathroom and huge kitchen/meals/living room, covered al fresco area and integrated double garage. Quality workmanship. Features include high ceilings, natural gas central heating, stacker/slider doors, high quality glazing, Caesar stone bench tops and the list goes on. An inspection to appreciate is vital.