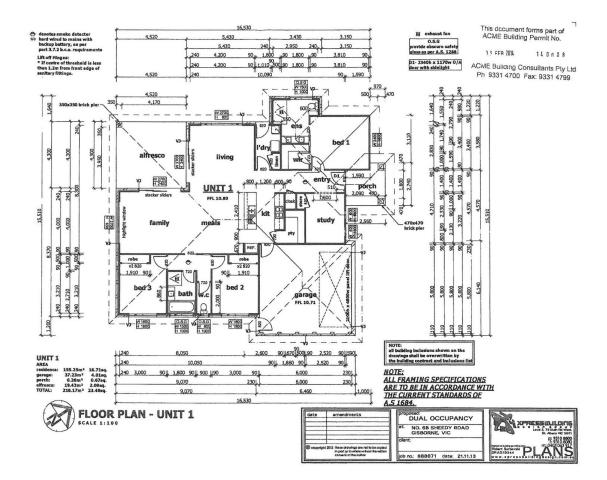

## 1/68 Sheedy Road GISBORNE VIC

Offering the ultimate in scaling back on work without compromising on living space. 3 bedrooms, study, ensuite, bathroom and huge kitchen/meals/living room, covered al fresco area and integrated double garage. Quality workmanship. Features include high ceilings, natural gas central heating, stacker/slider doors, high quality glazing, Caesar stone bench tops and the list goes on. An inspection to appreciate is vital.