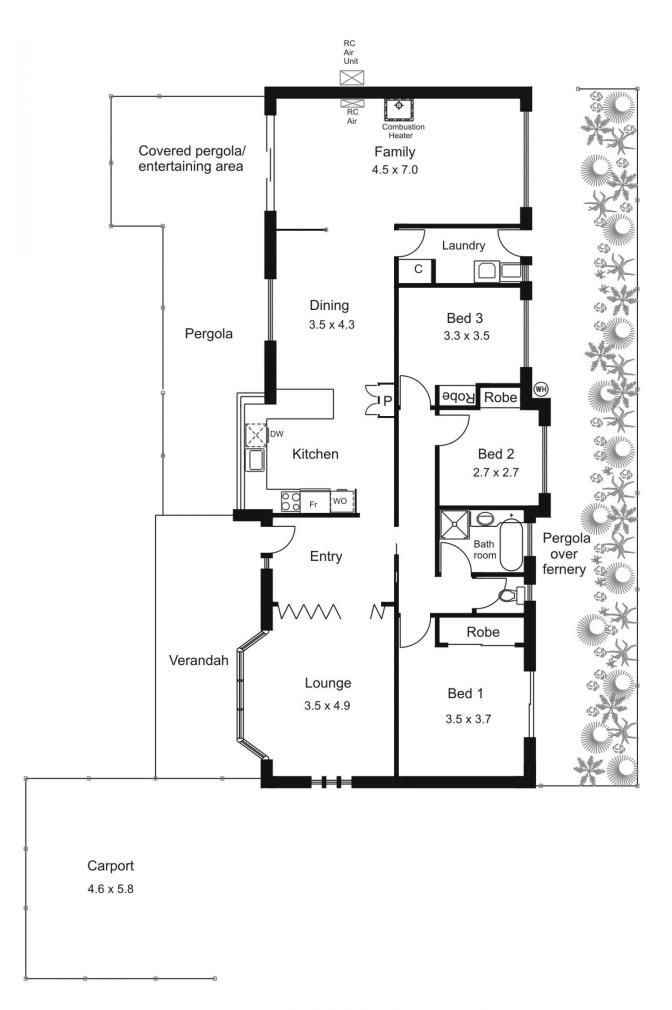

## **18 Mountain View Way GISBORNE VIC**

A little gem offering three bedrooms, two large and separate living areas, kitchen/meals, bathroom and laundry. Undercover outdoor entertaining space and generous double carport. Updated window furnishings, screens and carpets. Natural gas central heating, split system heating/cooling and slow combustion fire. Extensive paving. Private end of court position opposite parkland. Just move in and enjoy.

## 3 🎮 1 🚔 2 🖨

- Land Size : 657 sqm View : https://ww
  - : https://www.kennedyandhunt.com.au/sale/vi c/macedon-ranges/gisborne/residential/hou se/5849047

Drawing is for illustration purposes only. All measurements are approximate only. Not drawn to scale.