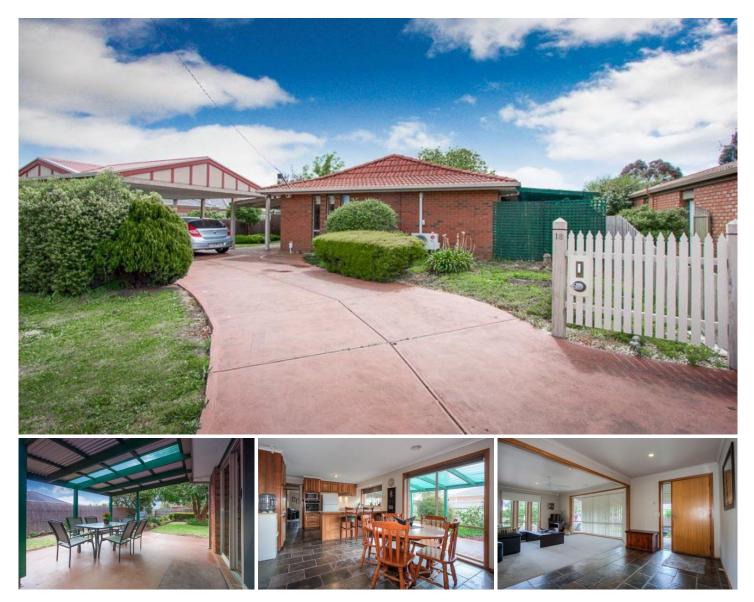

## **18 Mountain View Way GISBORNE VIC**

A little gem offering three bedrooms, two large and separate living areas, kitchen/meals, bathroom and laundry. Undercover outdoor entertaining space and generous double carport. Updated window furnishings, screens and carpets. Natural gas central heating, split system heating/cooling and slow combustion fire. Extensive paving. Private end of court position opposite parkland. Just move in and enjoy.

## 3 🎮 1 🚔 2 🖨

- Land Size : 657 sqm View : https://ww
  - : https://www.kennedyandhunt.com.au/sale/vi c/macedon-ranges/gisborne/residential/hou se/5849047

Drawing is for illustration purposes only. All measurements are approximate only. Not drawn to scale.