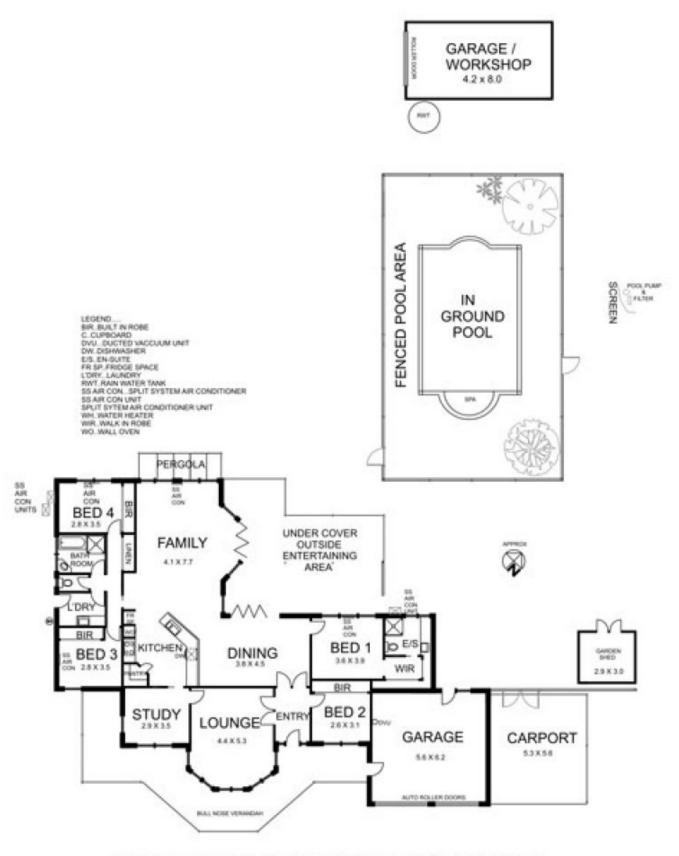

## 14 Chessy Park Drive NEW GISBORNE VIC

No one misses out with this property! Beautifully presented home offers 4 bedrooms, study, two spacious living areas, large kitchen/dining space, modern ensuite and family bathroom. Fittings include timber floors, quality carpets, all Miele appliances (including dual ovens), split system heating/cooling, ducted vacuum system and much more. Undercover outdoor entertaining, solar heated swimming pool, paved utility area, garden shedding, raised vegetable gardens, separate colourbond workshop/garage, integrated double garage and double carport. High quality fixtures and fittings throughout. Walk to train station, primary schools, recreation reserve and quick, easy link to Calder Freeway. The whole family will love living here.