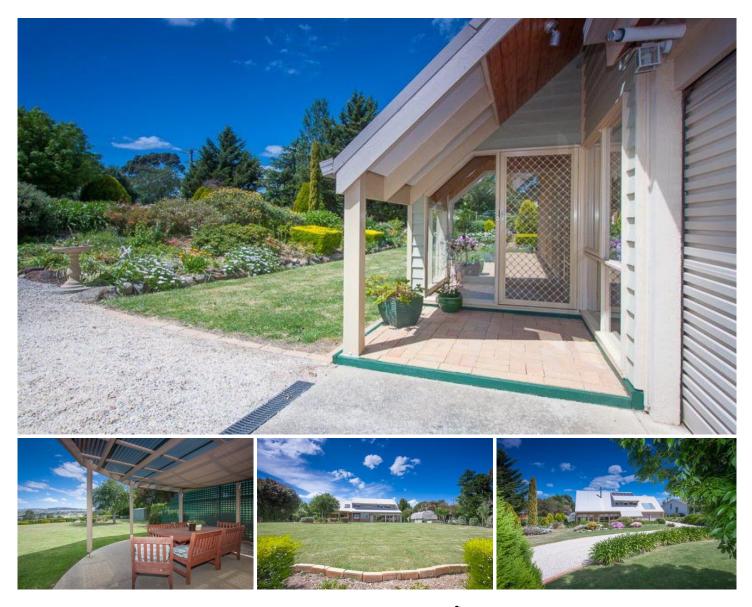

## **3 Skyline Drive GISBORNE VIC**

Established landscaped gardens surround this two storey home offering light filled open plan living/dining/kitchen area taking in the uninterrupted view across Gisborne township and beyond. Upstairs offers even more views from each of the three bedrooms & study area and garden views from the t.v. room or retreat. Vaulted timber lined ceilings and brick paved floors bring this home alive with personality. The integrated double garage, undercover alfresco area, utility storage shed and raised vegetable garden and cost saving solar panels complete this special property