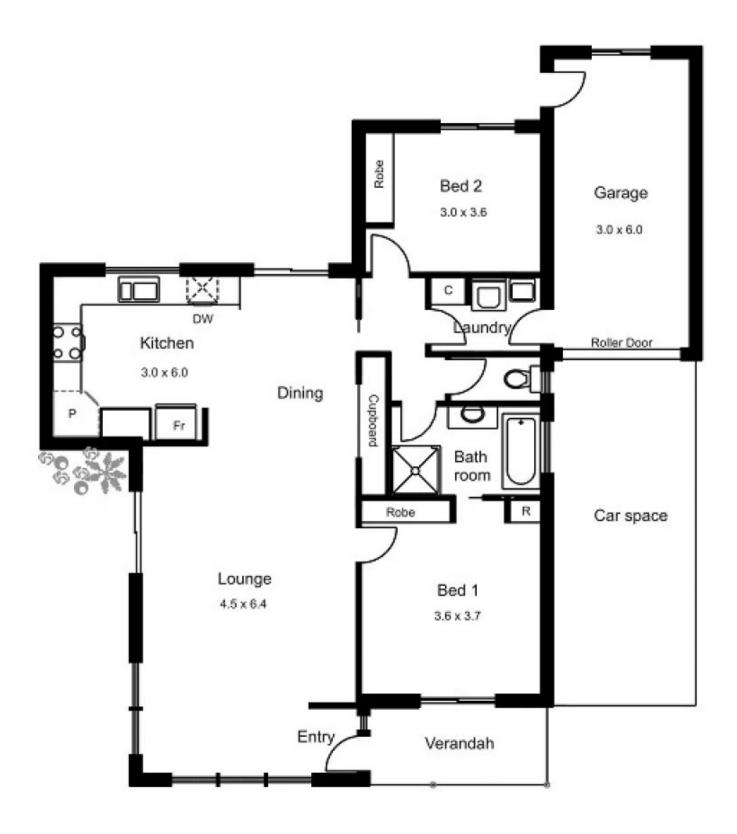

## 3/77 Brantome Street GISBORNE VIC

Rear unit in a complex of just three. Comprises two bedrooms, lounge/meals/kitchen area, two way bathroom and separate laundry. Fully integrated single garage and extra car park. High ceilings, stainless steel appliances, split system heating/cooling. Brilliant location walk to all the town has to offer.

2 📭 1 🖳

**Building Size**: 10 sqm **Land Size**: 314 sqm

View : https://www.kennedyandhunt.com.au/sal e/vic/macedon-ranges/gisborne/residenti

al/unit/5849060

Drawing is for illustration purposes only. Not drawn to scale. All measurements are approximate only.