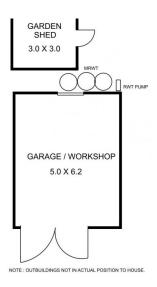

## **45 Goode Street GISBORNE VIC**

Wide tree lined street and easy walking distance to all facilities. Accommodation is on three levels and offers country style kitchen/meals, separate sitting room, 3 bedrooms and study plus large 4th bedroom or rumpus, modern bathroom and ensuite. Natural gas central heating, evaporative cooling, polished timber floors, rainwater tanks and more. Masses of covered outdoor area, carport and lock-up shed. Extensive paving. A cosy family home or very convenient retirement proposition. E.S.R \$500,000 - \$550,000