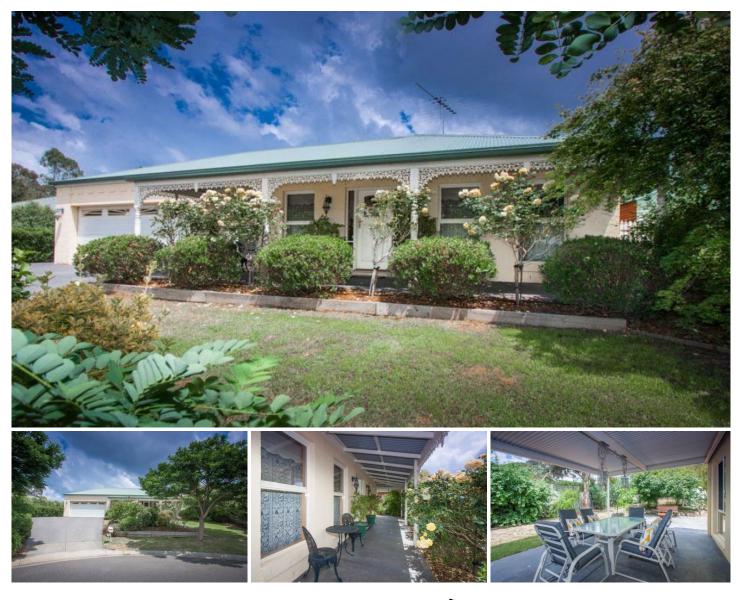

## 12 Pinelea Grove GISBORNE VIC

Generous family accommodation with notes of character inside and out. Two spacious living areas, 4 good sized bedrooms, study (or 5th bedroom), ensuite, family bathroom, laundry and undercover al fresco area. Double integrated garage and garden shed. Brass light switches, period style light fittings, 2.7m ceilings all add to the ambience. Life in this little pocket of Gisborne could be just what you are looking for! 4 🛤 2 🏪 2 🚘