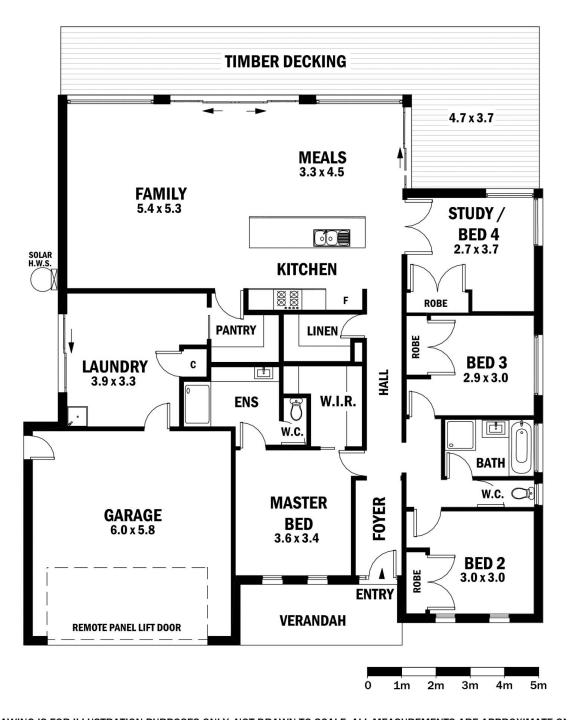

## **8 Coop Drive GISBORNE VIC**

Ready to move in to and enjoy. Located in Coop Drive, off Brooking Road. This property offers three well proportioned bedrooms, two smart contemporary bathrooms, enormous laundry, study/4th bedroom and large, light and bright north facing living/dining/kitchen (with walk in pantry). Features include high ceilings & doors, double glazing, evaporative cooling, extensive speaker and Ethernet cabling, dishwasher, fabulous decking across the rear of the home and more. Fully integrated double garage is another bonus.

## 8 COOP DRIVE GISBORNE

AWING IS FOR ILLUSTRATION PURPOSES ONLY. NOT DRAWN TO SCALE. ALL MEASUREMENTS ARE APPROXIMATE ON NEITHER THE VENDOR OR THE AGENT ARE RESPONSIBLE FOR ANY ERRORS OR OMISSIONS.

IT IS UP TO THE PURCHASERS TO VERIFY ALL INFORMATION.