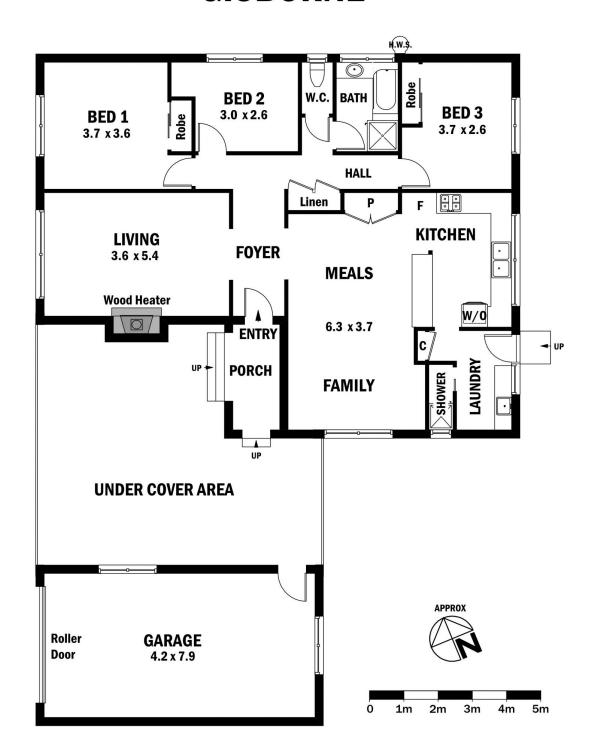

## 11 Worcester Road GISBORNE VIC

Ever popular part of Gisborne and within easy strolling distance of the township. Very affordable home offering three bedrooms, bathroom and shower room, kitchen/meals area and cosy lounge with slow combustion heater. Huge carport/garage/portico at the front of the property and spacious rear garden with established trees. This is an affordable home in a sought after neighbourhood.

## 11 WORCESTER RD GISBORNE

DRAWING IS FOR ILLUSTRATION PURPOSES ONLY. NOT DRAWN TO SCALE.
ALL MEASUREMENTS ARE APPROXIMATE ONLY.
NEITHER THE VENDOR OR THE AGENT ARE RESPONSIBLE FOR ANY ERRORS OR OMISSIONS.
IT IS UP TO THE PURCHASERS TO VERIFY ALL INFORMATION.