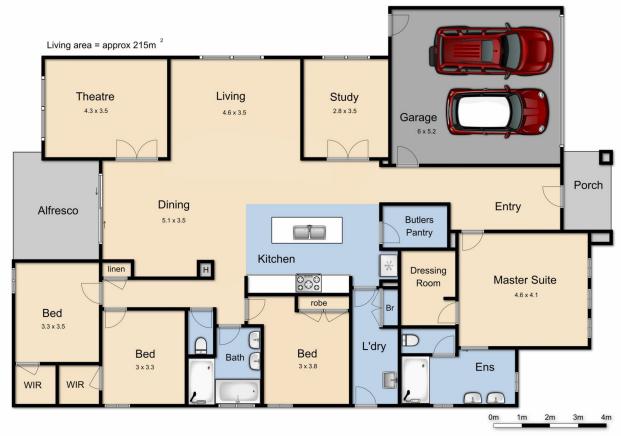

## 27 Rothschild Road GISBORNE VIC

Forget the fuss with building this brand new home has been thoughtfully designed and co-ordinated with all the finishes and fittings you would love to have! The floor plan offers four generous bedrooms, separate study, theatre room, kitchen (with butlers pantry) and large meals/ living area, bathroom, ensuite and dressing room. Integrated double garage and covered al fresco. Double glazing, Smeg appliances, translucent glass doors, gas/solar hot water service and much more complete this home and raise it into the bracket of luxury accommodation.