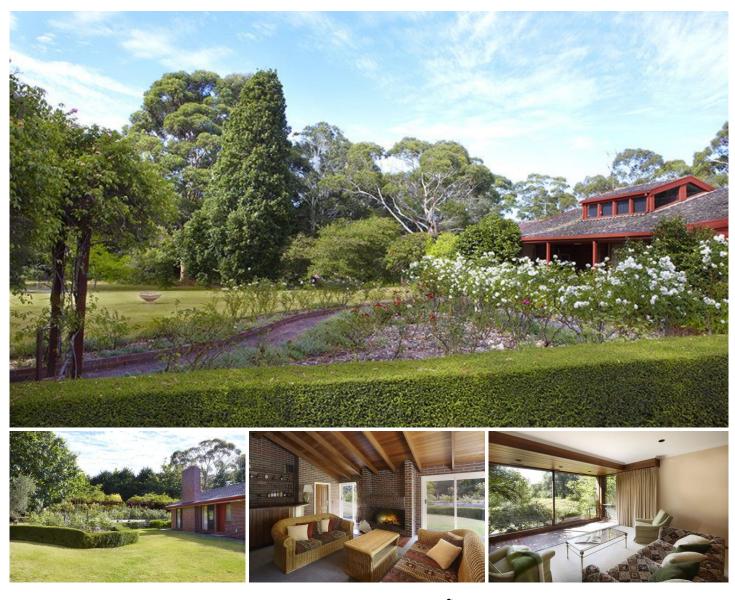

## 1 Childers Road MOUNT MACEDON VIC

Tarn House offers an exceptional opportunity to secure one of Mount Macedons charming lifestyle properties within a glorious garden setting. Situated on approximately 5 acres and once part of the historic Dreamthorpe estate, Tarn House offers a substantial home of approx. 50 squares. Comprising 4 large bedrooms, 3 bathrooms and an enormous main bedroom with ensuite and dressing room. The substantial kitchen offers a large walk-in pantry and breakfast room overlooking the orchard. The formal rooms include a light filled sitting room, formal lounge, dining room and a huge entertainment room and gymnasium, all with magnificent views overlooking the sweeping lawn and established garden.

The 5 acre private garden offers 2 stunning lakes, mature trees, oaks, tulip tree, redwood, crab apple walk, a birch grove and an orchard. The Turritable Creek meanders