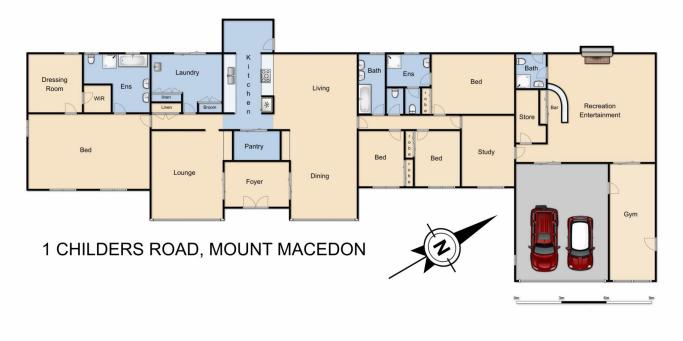

## 1 Childers Road MOUNT MACEDON VIC

Tarn House offers an exceptional opportunity to secure one of Mount Macedons charming lifestyle properties within a glorious garden setting. Situated on approximately 5 acres and once part of the historic Dreamthorpe estate, Tarn House offers a substantial home of approx. 50 squares. Comprising 4 large bedrooms, 3 bathrooms and an enormous main bedroom with ensuite and dressing room. The substantial kitchen offers a large walk-in pantry and breakfast room overlooking the orchard. The formal rooms include a light filled sitting room, formal lounge, dining room and a huge entertainment room and gymnasium, all with magnificent views overlooking the sweeping lawn and established garden.

## Land Size View

: 20000 sqm

: https://www.kennedyandhunt.com.au/sal e/vic/macedon-ranges/mount-macedon/r esidential/house/5849074

Whilst every attempt has been made to ensure the accuracy of the floor plan contained here, measurements of doors, windows, rooms and any other items are approximate and no responsibility is taken for any error, omission, or mis-statement. This plan is for illustrative purposes only and should be used as such by any prospective purchaser. The services, systems and appliances shown have not been tested and no guarantee as to their operability or efficiency can be given.